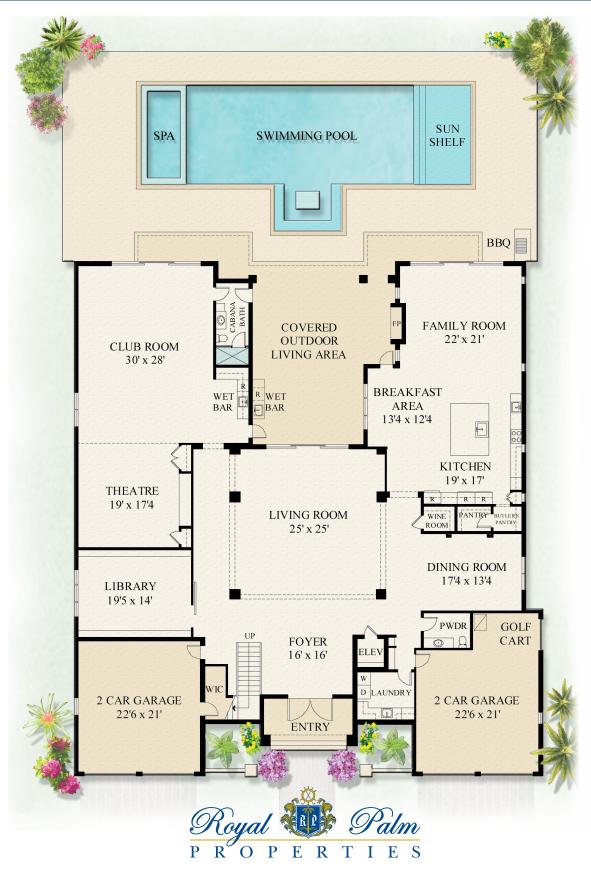

## F L O O R P L A N 1739 ROYAL PALM WAY | FIRST FLOOR

This rendering is for marketing purposes only. All measurements, features and specifications are approximate. The accuracy of this information is subject to errors, omissions and changes. An architect should be contacted for actual measurements, features and specifications.