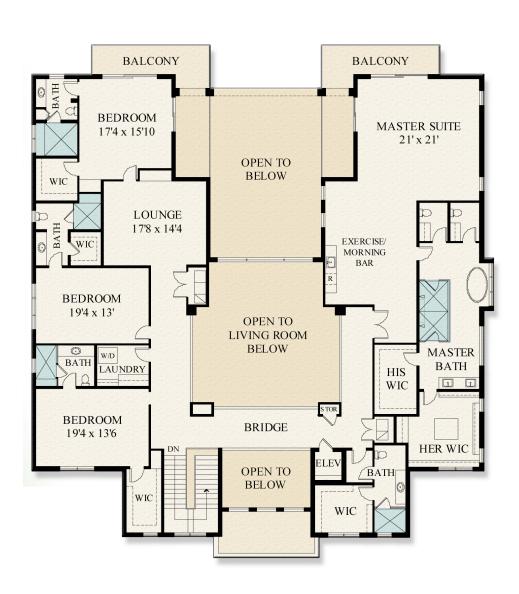

## F L O O R P L A N

1739 ROYAL PALM WAY | SECOND FLOOR

This rendering is for marketing purposes only. All measurements, features and specifications are approximate. The accuracy of this information is subject to errors, omissions and changes. An architect should be contacted for actual measurements, features and specifications.