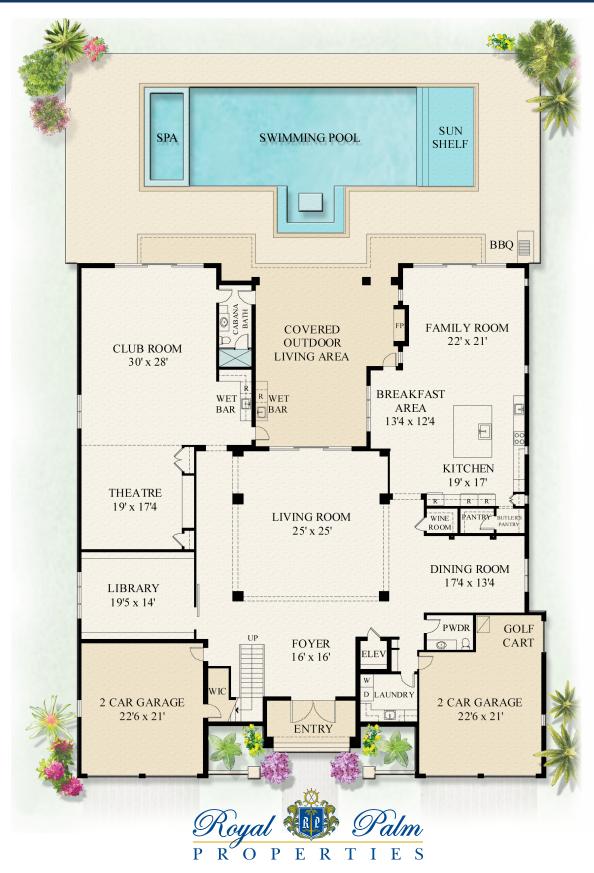

## F L O O R P L A N

1739 ROYAL PALM WAY | FIRST FLOOR

This rendering is for marketing purposes only. All measurements, features and specifications are approximate. The accuracy of this information is subject to errors, omissions and changes. An architect should be contacted for actual measurements, features and specifications.