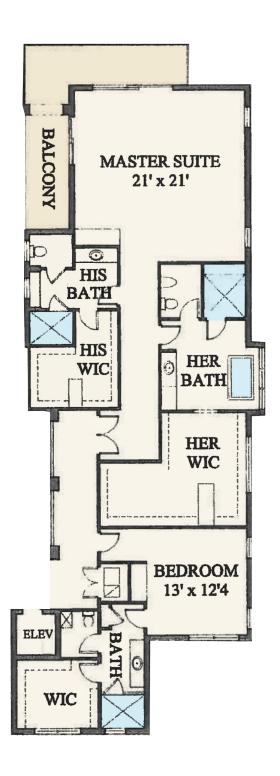

## F L O O R P L A N

1739 ROYAL PALM WAY | ORIGINAL MASTER WING

This rendering is for marketing purposes only. All measurements, features and specifications are approximate. The accuracy of this information is subject to errors, omissions and changes. An architect should be contacted for actual measurements, features and specifications.