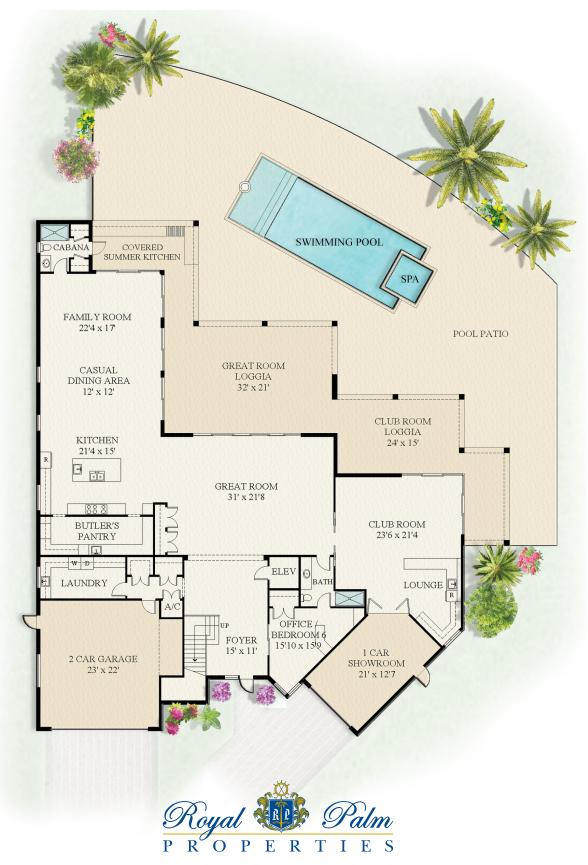

## F L O O R P L A N

117 THATCH PALM COVE | FIRST FLOOR

This rendering is for marketing purposes only. All measurements, features and specifications are approximate. The accuracy of this information is subject to errors, omissions and changes. An architect should be contacted for actual measurements, features and specifications.