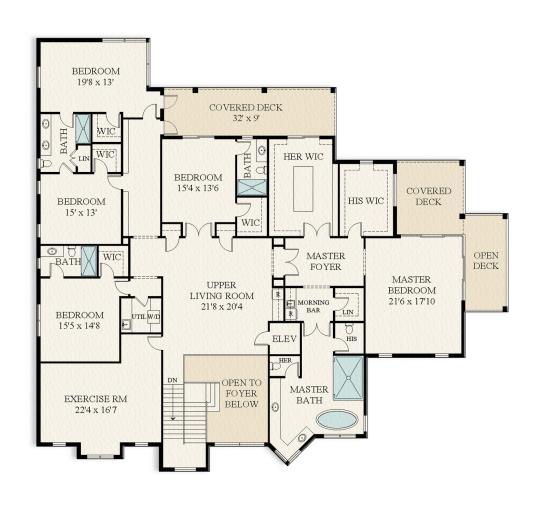

## F L O O R P L A N

117 THATCH PALM COVE | SECOND FLOOR

This rendering is for marketing purposes only. All measurements, features and specifications are approximate. The accuracy of this information is subject to errors, omissions and changes. An architect should be contacted for actual measurements, features and specifications.