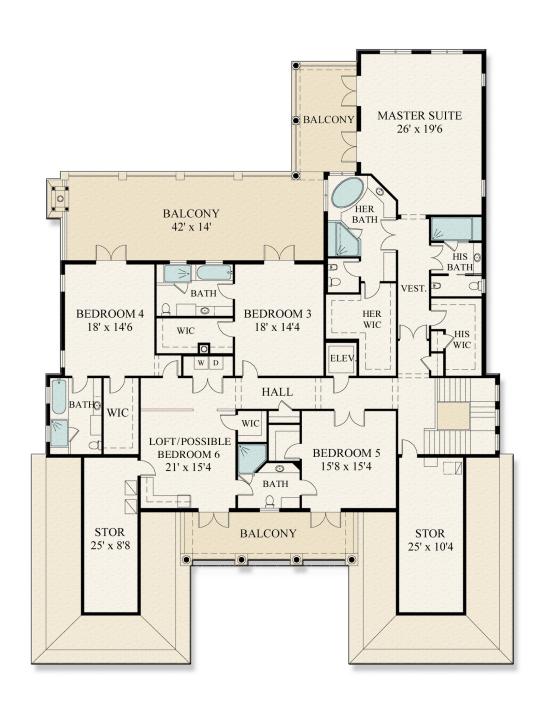

## F L O O R P L A N

1720 SABAL PALM DRIVE | SECOND FLOOR

This rendering is for marketing purposes only. All measurements, features and specifications are approximate. The accuracy of this information is subject to errors, omissions and changes. An architect should be contacted for actual measurements, features and specifications.