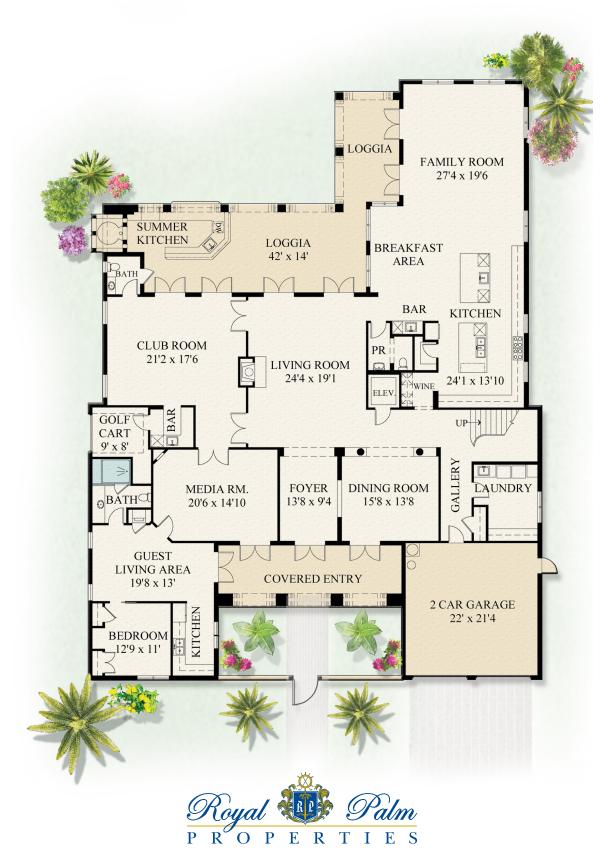

## F L O O R P L A N

1720 SABAL PALM DRIVE | FIRST FLOOR

This rendering is for marketing purposes only. All measurements, features and specifications are approximate. The accuracy of this information is subject to errors, omissions and changes. An architect should be contacted for actual measurements, features and specifications.