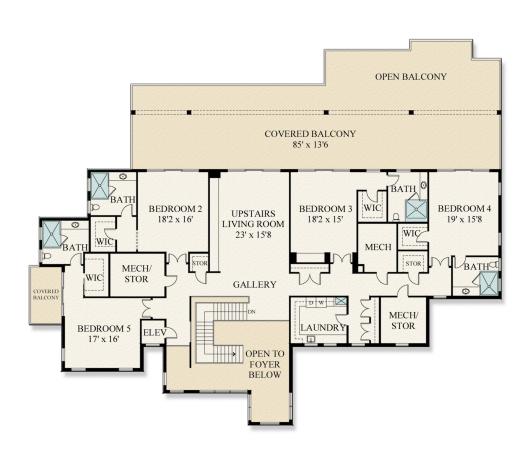

## F L O O R P L A N

<u> 298 KEY P</u>ALM ROAD | SECOND FLOOR

This rendering is for marketing purposes only. All measurements, features and specifications are approximate. The accuracy of this information is subject to errors, omissions and changes. An architect should be contacted for actual measurements, features and specifications.