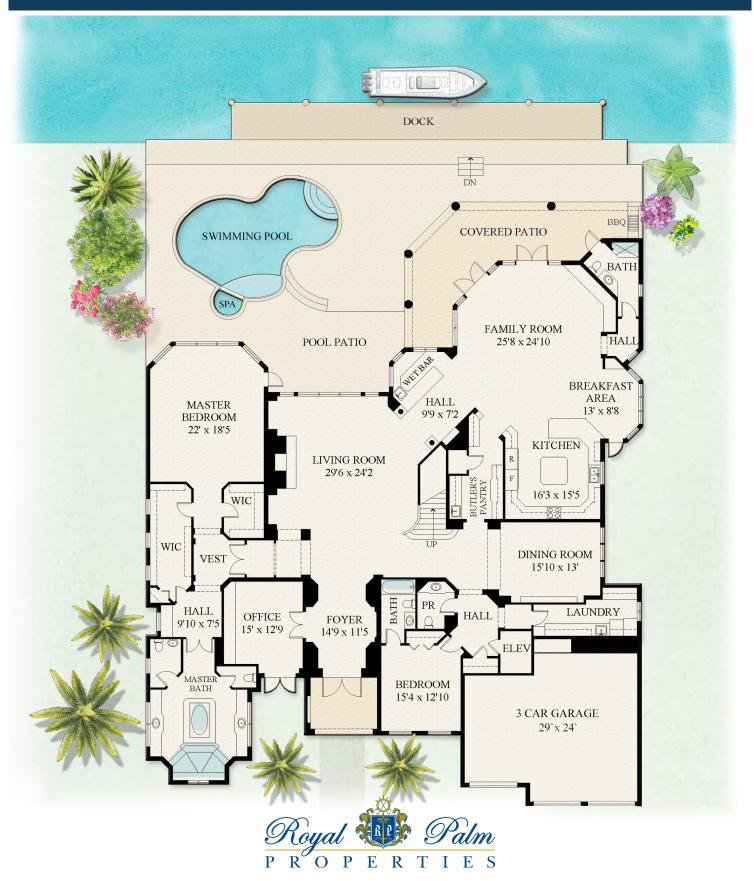

## F L O O R P L A N

169 W COCONUT PALM ROAD | FIRST FLOOR

This rendering is for marketing purposes only. All measurements, features and specifications are approximate. The accuracy of this information is subject to errors, omissions and changes. An architect should be contacted for actual measurements, features and specifications.