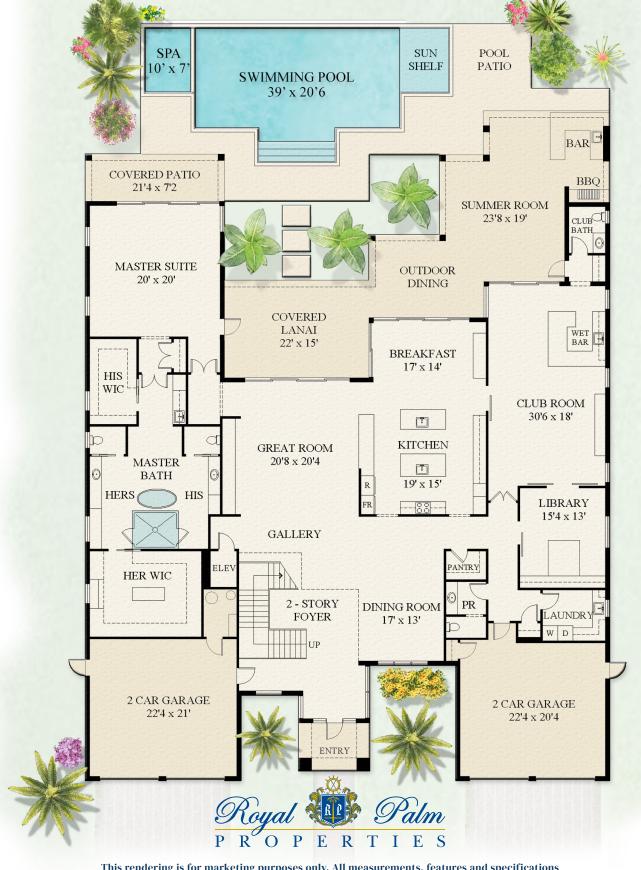

## F L O O R P L A N

170 ROYAL PALM WAY | FIRST FLOOR

This rendering is for marketing purposes only. All measurements, features and specifications are approximate. The accuracy of this information is subject to errors, omissions and changes. An architect should be contacted for actual measurements, features and specifications.