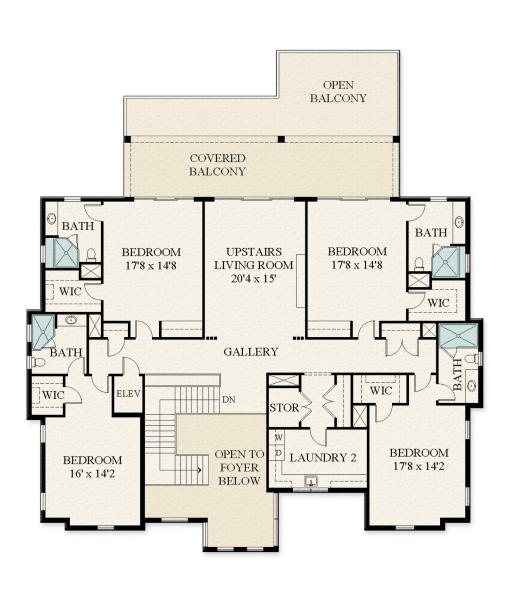

## F L O O R P L A N

70 ROYAL PALM WAY | SECOND FLOOR

This rendering is for marketing purposes only. All measurements, features and specifications are approximate. The accuracy of this information is subject to errors, omissions and changes. An architect should be contacted for actual measurements, features and specifications.