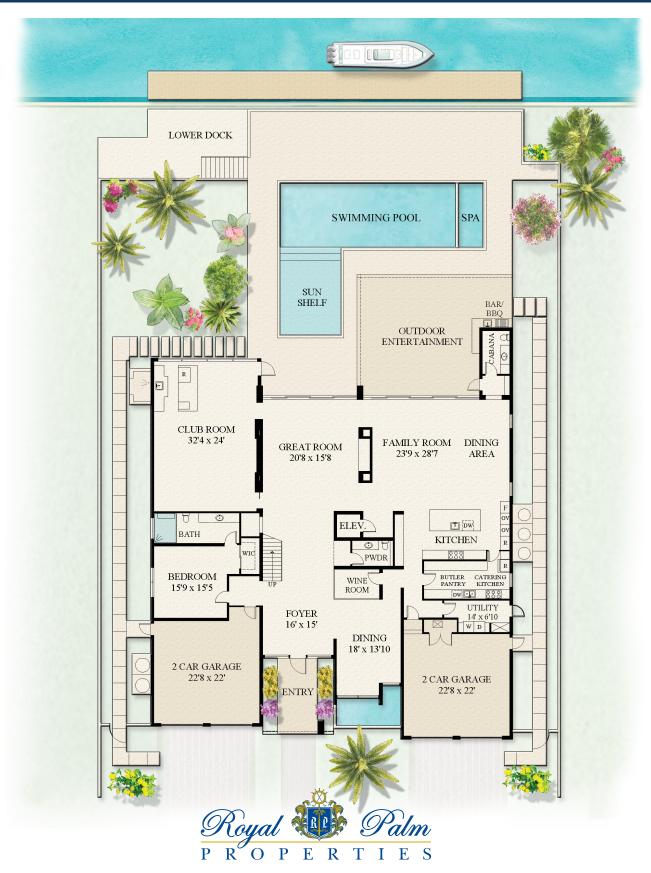

## F L O O R P L A N

224 W KEY PALM ROAD | FIRST FLOOR

This rendering is for marketing purposes only. All measurements, features and specifications are approximate. The accuracy of this information is subject to errors, omissions and changes. An architect should be contacted for actual measurements, features and specifications.