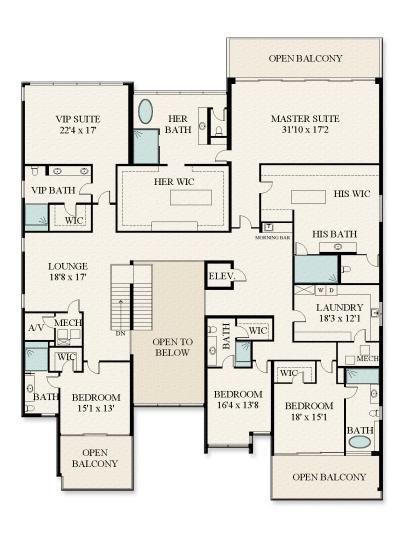

## F L O O R P L A N

224 W KEY PALM ROAD | SECOND FLOOR

This rendering is for marketing purposes only. All measurements, features and specifications are approximate. The accuracy of this information is subject to errors, omissions and changes. An architect should be contacted for actual measurements, features and specifications.