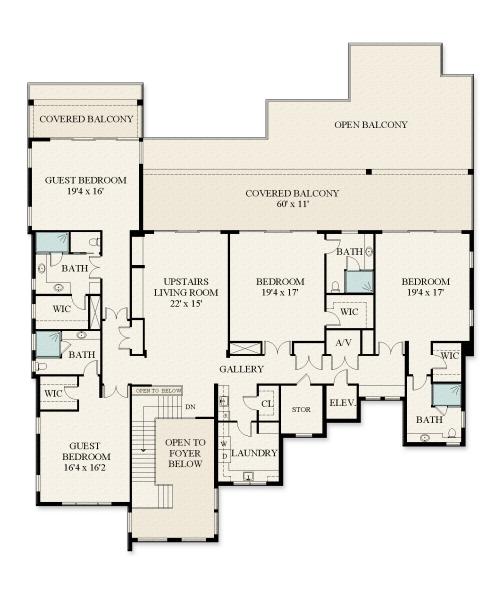

## F L O O R P L A N

329 ROYAL PALM WAY | SECOND FLOOR

This rendering is for marketing purposes only. All measurements, features and specifications are approximate. The accuracy of this information is subject to errors, omissions and changes. An architect should be contacted for actual measurements, features and specifications.