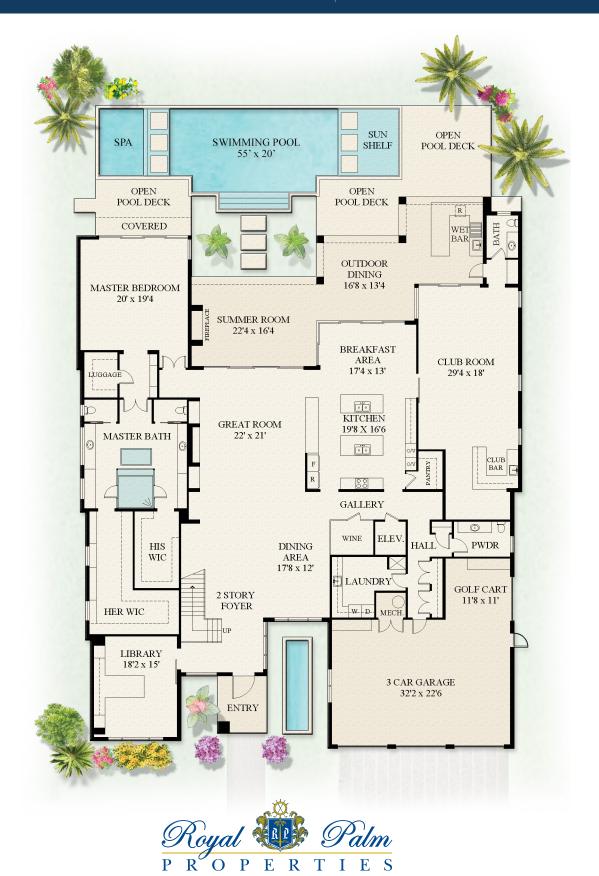

## F L O O R P L A N

329 ROYAL PALM WAY | FIRST FLOOR

This rendering is for marketing purposes only. All measurements, features and specifications are approximate. The accuracy of this information is subject to errors, omissions and changes. An architect should be contacted for actual measurements, features and specifications.