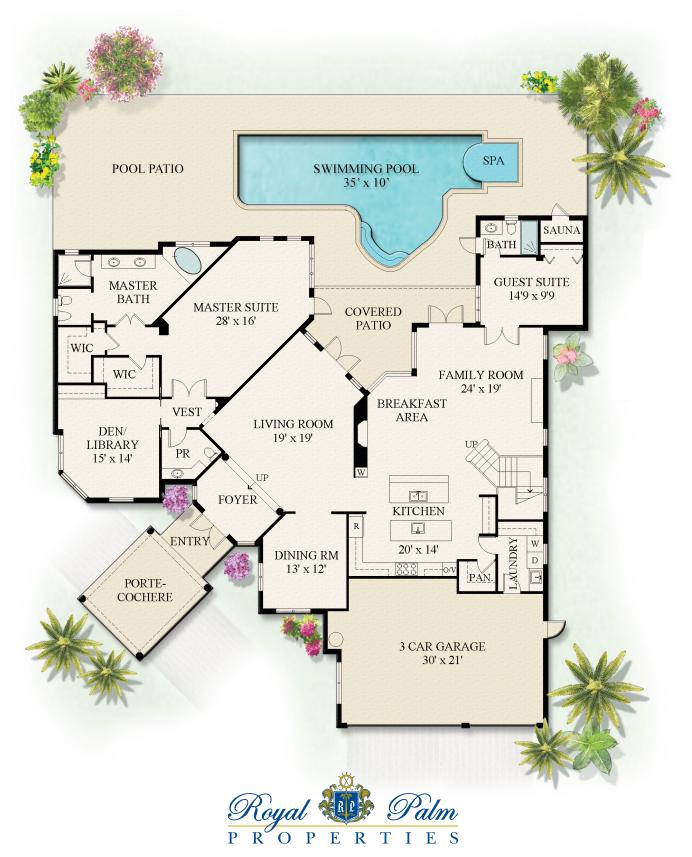

## F L O O R P L A N

66 SABAL PALM TERRACE | FIRST FLOOR

This rendering is for marketing purposes only. All measurements, features and specifications are approximate. The accuracy of this information is subject to errors, omissions and changes. An architect should be contacted for actual measurements, features and specifications.