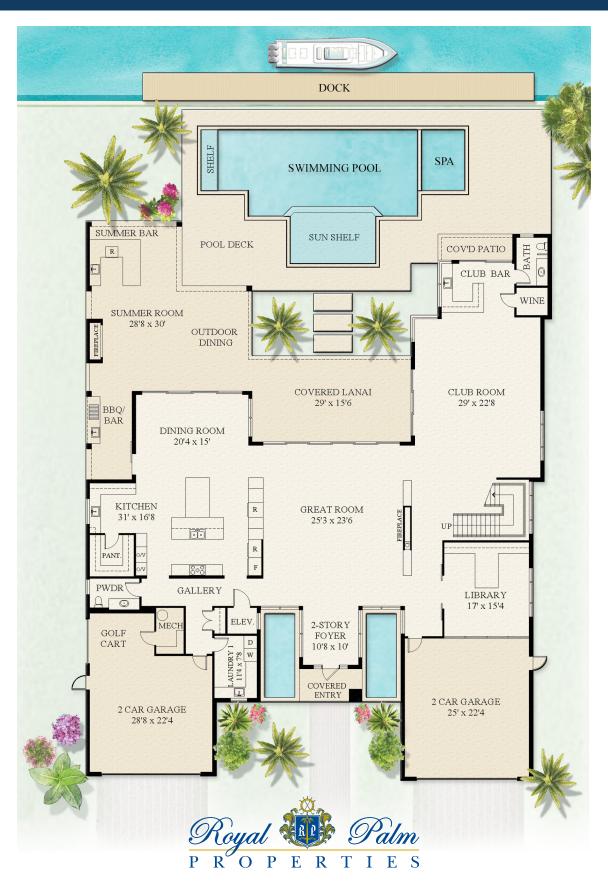

## F L O O R P L A N

404 E COCONUT PALM ROAD | FIRST FLOOR

This rendering is for marketing purposes only. All measurements, features and specifications are approximate. The accuracy of this information is subject to errors, omissions and changes. An architect should be contacted for actual measurements, features and specifications.