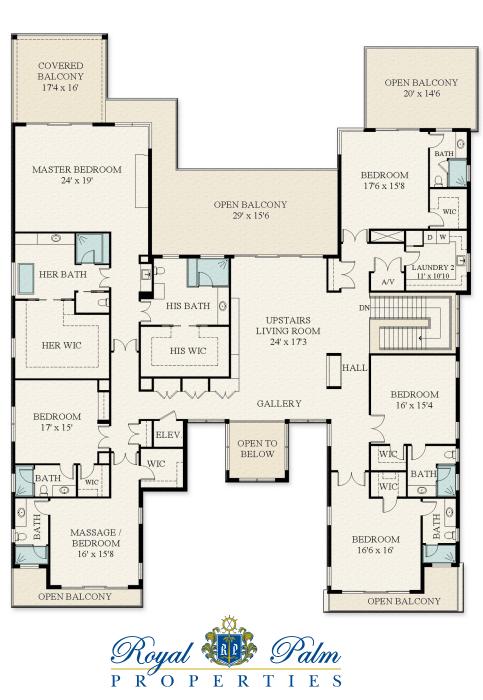

## F L O O R P L A N

404 E COCONUT PALM ROAD | SECOND FLOOR

This rendering is for marketing purposes only. All measurements, features and specifications are approximate. The accuracy of this information is subject to errors, omissions and changes. An architect should be contacted for actual measurements, features and specifications.