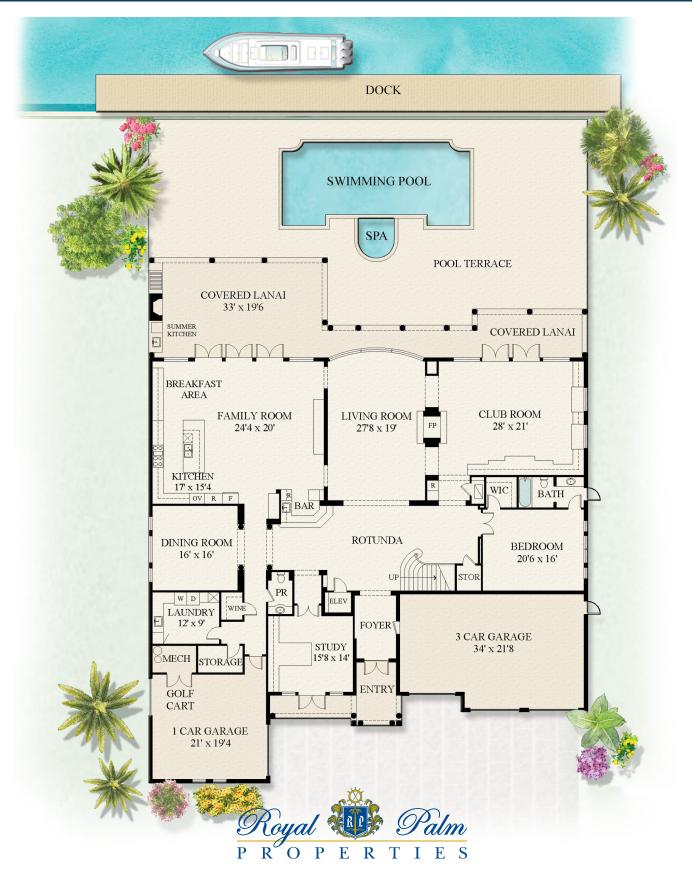

## FL O O R PALM DRIVE | FIRST FLOOR

This rendering is for marketing purposes only. All measurements, features and specifications are approximate. The accuracy of this information is subject to errors, omissions and changes. An architect should be contacted for actual measurements, features and specifications.