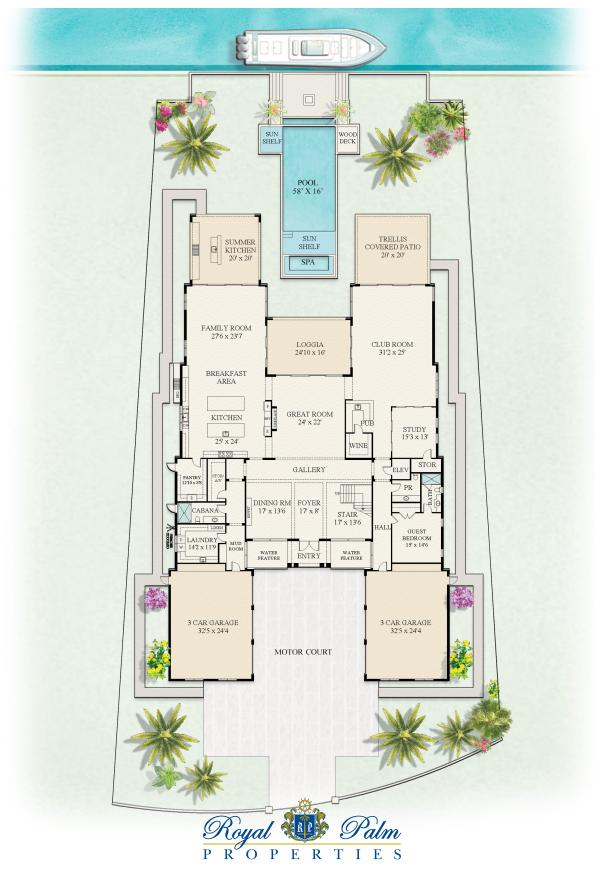

## F L O O R P L A N

115 E ALEXANDER PALM ROAD | FIRST FLOOR

This rendering is for marketing purposes only. All measurements, features and specifications are approximate. The accuracy of this information is subject to errors, omissions and changes.

An architect should be contacted for actual measurements, features and specifications.