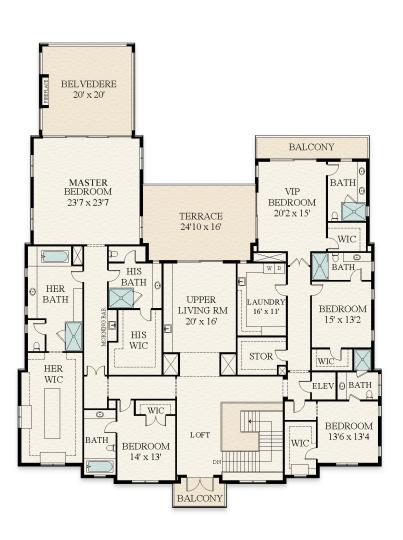

## F L O O R P L A N

415 E ALEXANDER PALM ROAD | SECOND FLOOR

This rendering is for marketing purposes only. All measurements, features and specifications are approximate. The accuracy of this information is subject to errors, omissions and changes. An architect should be contacted for actual measurements, features and specifications.