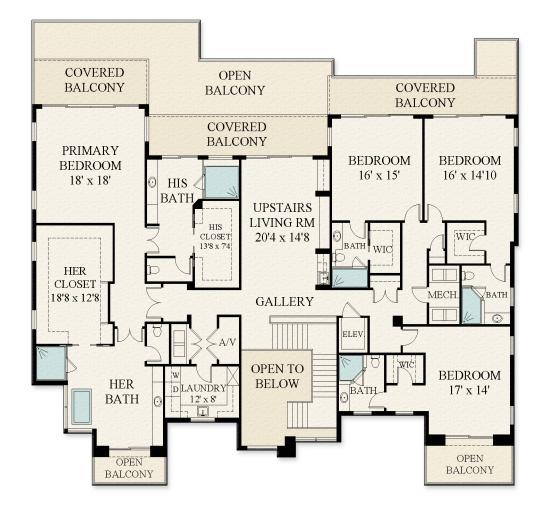

## FLOOR 1440 THATCH PALM DRIVE | SECONDFLOOR

This rendering is for marketing purposes only. All measurements, features and specifications are approximate. The accuracy of this information is subject to errors, omissions and changes. An architect should be contacted for actual measurements, features and specifications.