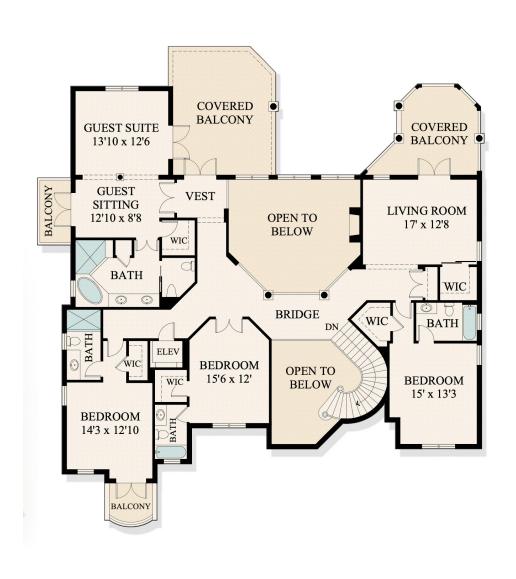

## F L O O R P L A N

2362 W MAYA PALM DRIVE | SECOND FLOOR

This rendering is for marketing purposes only. All measurements, features and specifications are approximate. The accuracy of this information is subject to errors, omissions and changes. An architect should be contacted for actual measurements, features and specifications.