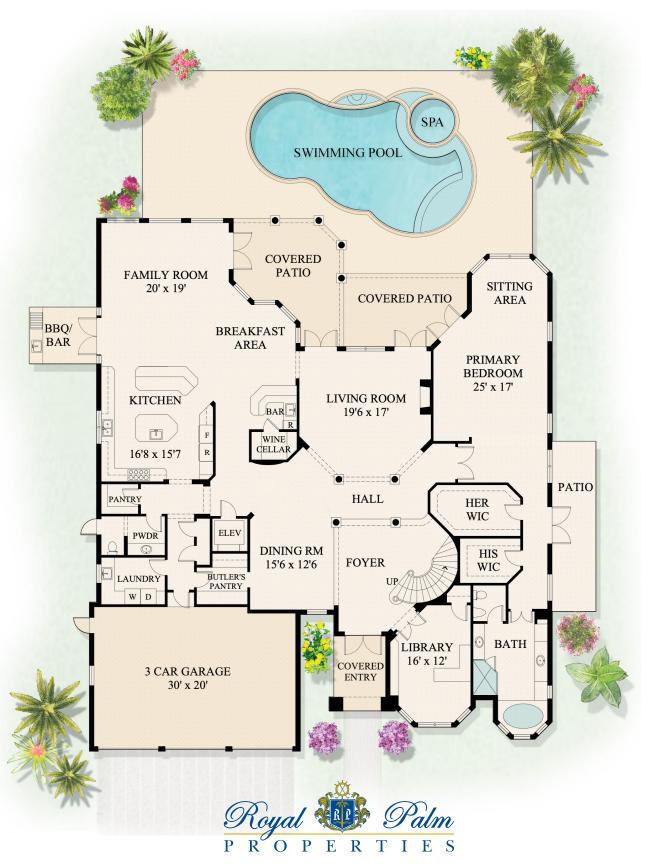

## F L O O R P L A N

2362 W MAYA PALM DRIVE | FIRST FLOOR

This rendering is for marketing purposes only. All measurements, features and specifications are approximate. The accuracy of this information is subject to errors, omissions and changes. An architect should be contacted for actual measurements, features and specifications.