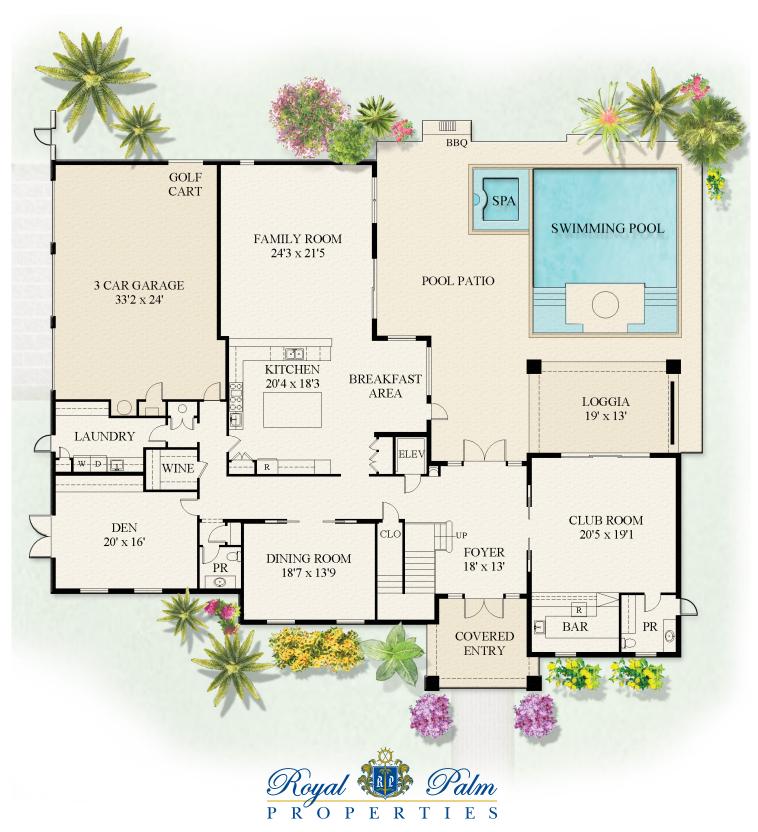

## F L O O R P L A N

430 ROYAL PALM WAY | FIRST FLOOR

This rendering is for marketing purposes only. All measurements, features and specifications are approximate. The accuracy of this information is subject to errors, omissions and changes. An architect should be contacted for actual measurements, features and specifications.