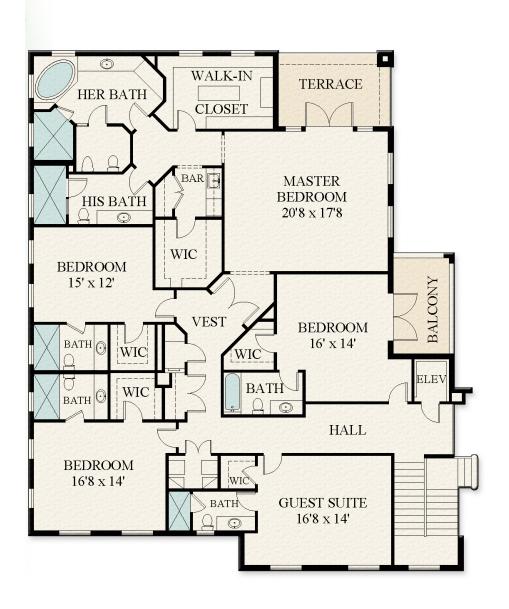

## F L O O R P L A N

430 ROYAL PALM WAY | SECOND FLOOR

This rendering is for marketing purposes only. All measurements, features and specifications are approximate. The accuracy of this information is subject to errors, omissions and changes. An architect should be contacted for actual measurements, features and specifications.