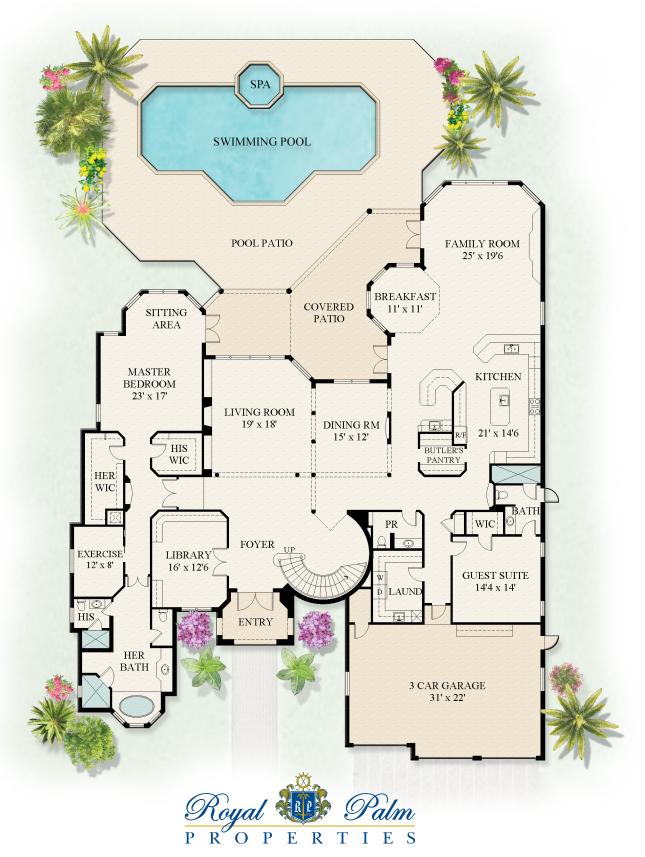

## F L O O R P L A N

1694 SABAL PALM DRIVE | FIRST FLOOR

This rendering is for marketing purposes only. All measurements, features and specifications are approximate. The accuracy of this information is subject to errors, omissions and changes. An architect should be contacted for actual measurements, features and specifications.