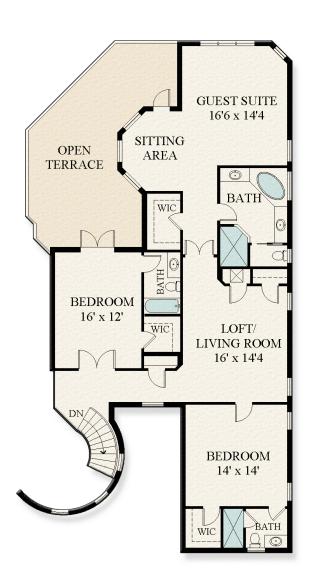

## F L O O R P L A N

694 SABAL PALM DRIVE | SECOND FLOOR

This rendering is for marketing purposes only. All measurements, features and specifications are approximate. The accuracy of this information is subject to errors, omissions and changes. An architect should be contacted for actual measurements, features and specifications.