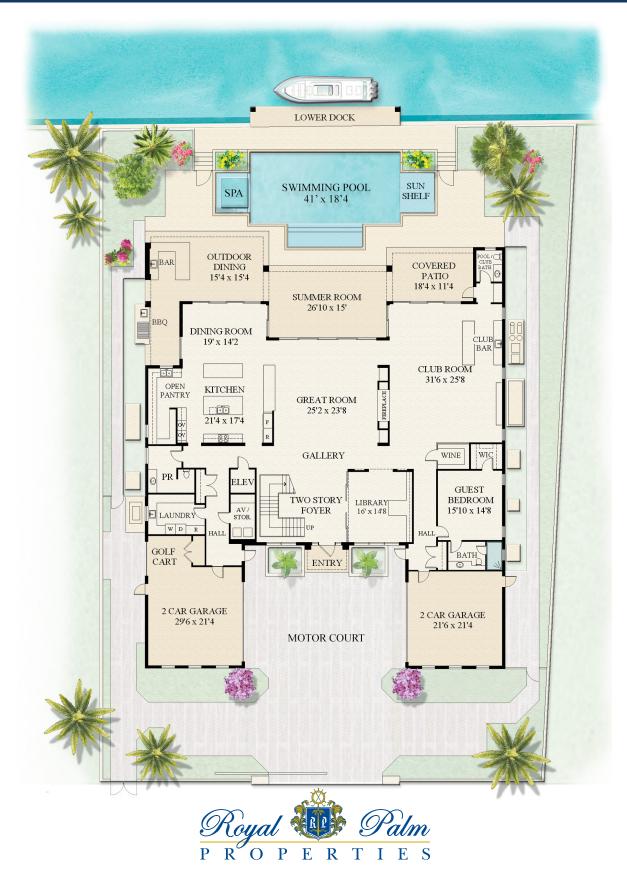

## F L O O R P L A N

480 E ALEXANDER PALM ROAD | FIRST FLOOR

This rendering is for marketing purposes only. All measurements, features and specifications are approximate. The accuracy of this information is subject to errors, omissions and changes. An architect should be contacted for actual measurements, features and specifications.