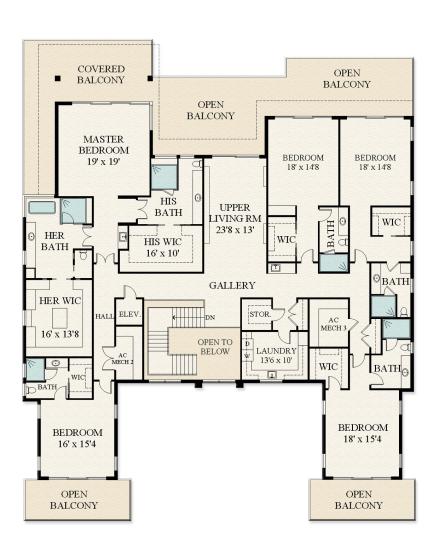

## F L O O R P L A N

480 E ALEXANDER PALM ROAD | SECOND FLOOR

This rendering is for marketing purposes only. All measurements, features and specifications are approximate. The accuracy of this information is subject to errors, omissions and changes. An architect should be contacted for actual measurements, features and specifications.