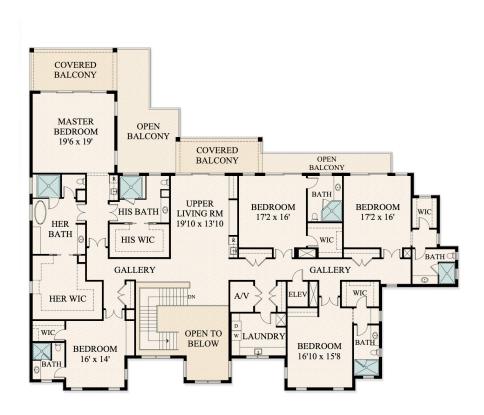

## F L O O R P L A N

484 ROYAL PALM WAY | SECOND FLOOR

This rendering is for marketing purposes only. All measurements, features and specifications are approximate. The accuracy of this information is subject to errors, omissions and changes. An architect should be contacted for actual measurements, features and specifications.