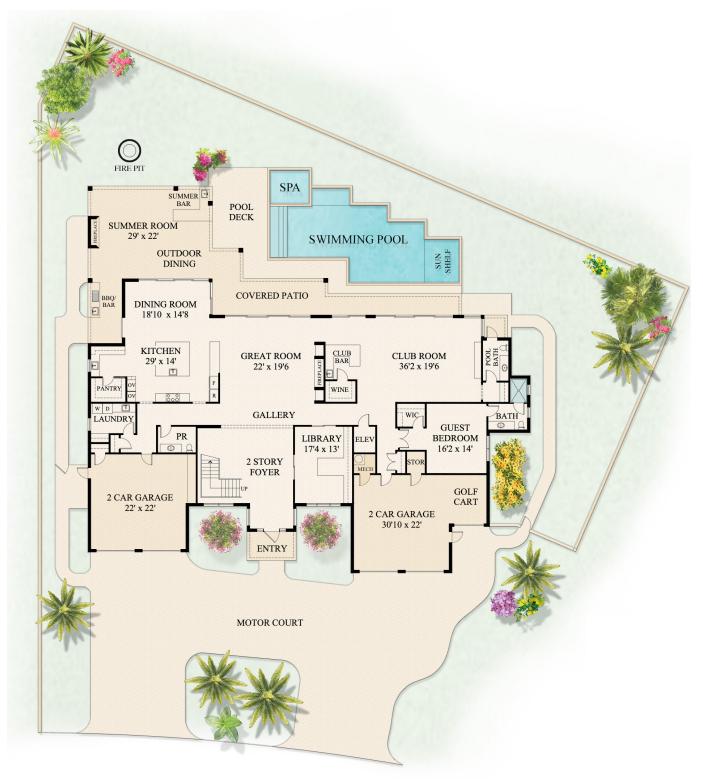

## F L O O R P L A N

484 ROYAL PALM WAY | FIRST FLOOR

This rendering is for marketing purposes only. All measurements, features and specifications are approximate. The accuracy of this information is subject to errors, omissions and changes. An architect should be contacted for actual measurements, features and specifications.