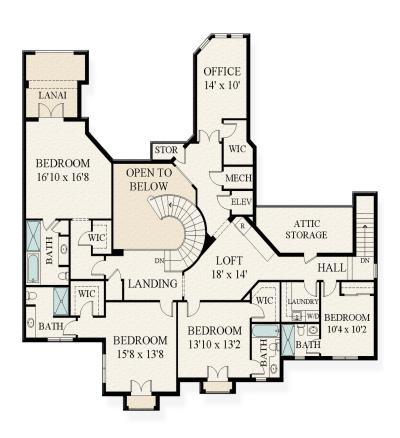

## F L O O R P L A N

174 COCONUT PALM ROAD SECOND FLOOR

This rendering is for marketing purposes only. All measurements, features and specifications are approximate. The accuracy of this information is subject to errors, omissions and changes. An architect should be contacted for actual measurements, features and specifications.