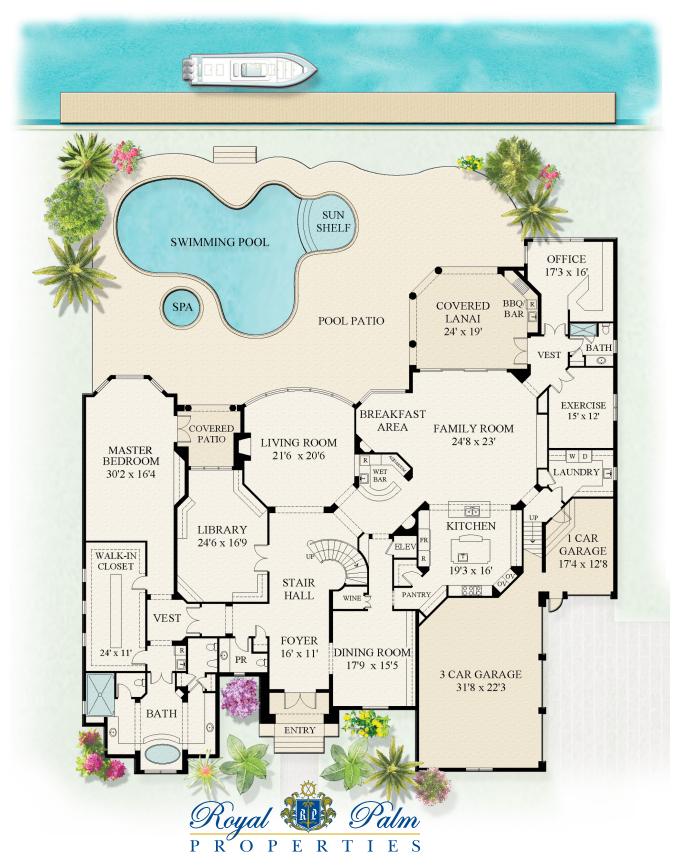

## F L O O R P L A N

174 COCONUT PALM ROAD | FIRST FLOOR

This rendering is for marketing purposes only. All measurements, features and specifications are approximate. The accuracy of this information is subject to errors, omissions and changes. An architect should be contacted for actual measurements, features and specifications.