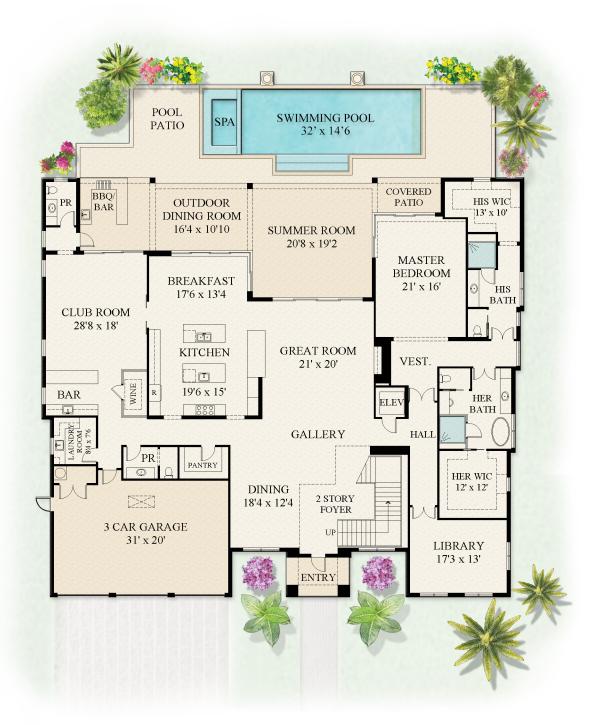

## F L O O R P L A N

1693 SABAL PALM DRIVE | FIRST FLOOR

This rendering is for marketing purposes only. All measurements, features and specifications are approximate. The accuracy of this information is subject to errors, omissions and changes. An architect should be contacted for actual measurements, features and specifications.