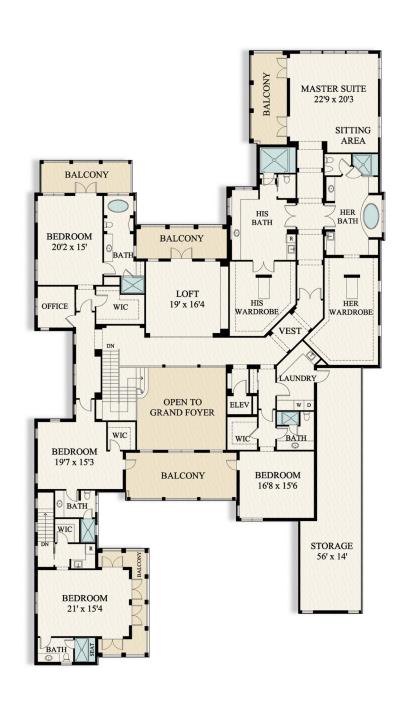

## F L O O R P L A N

1964 ROYAL PALM WAY | SECOND FLOOR

This rendering is for marketing purposes only. All measurements, features and specifications are approximate. The accuracy of this information is subject to errors, omissions and changes. An architect should be contacted for actual measurements, features and specifications.