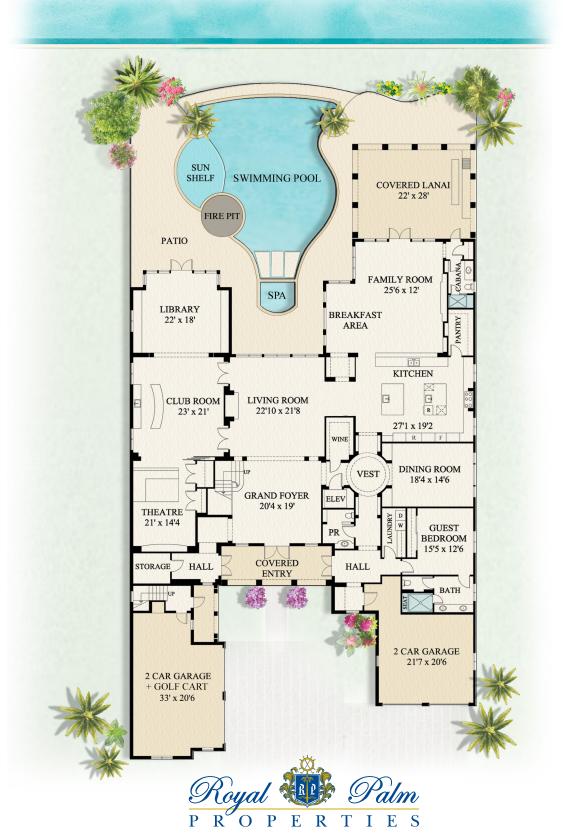

## F L O O R P L A N

1964 ROYAL PALM WAY | FIRST FLOOR

This rendering is for marketing purposes only. All measurements, features and specifications are approximate. The accuracy of this information is subject to errors, omissions and changes. An architect should be contacted for actual measurements, features and specifications.