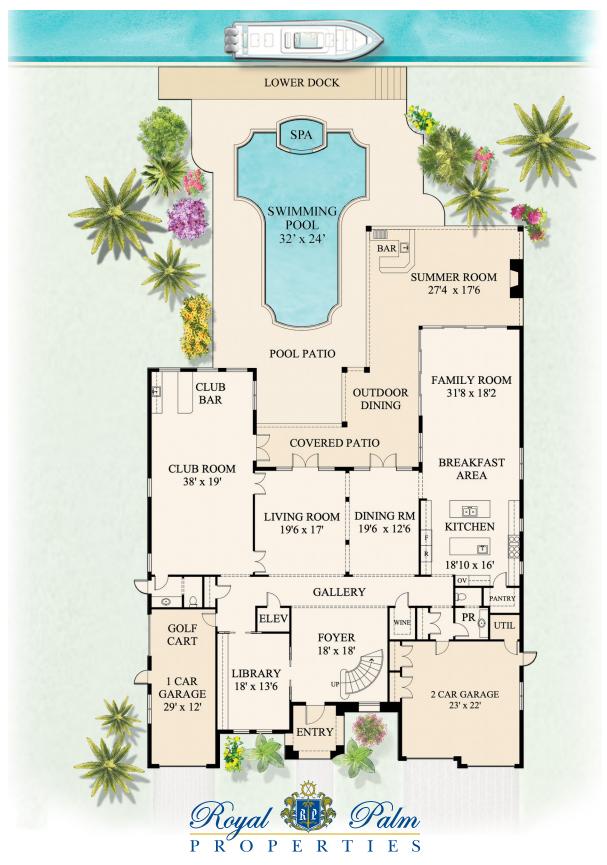

## F L O O R P L A N

230 S MAYA PALM DRIVE | FIRST FLOOR

This rendering is for marketing purposes only. All measurements, features and specifications are approximate. The accuracy of this information is subject to errors, omissions and changes. An architect should be contacted for actual measurements, features and specifications.