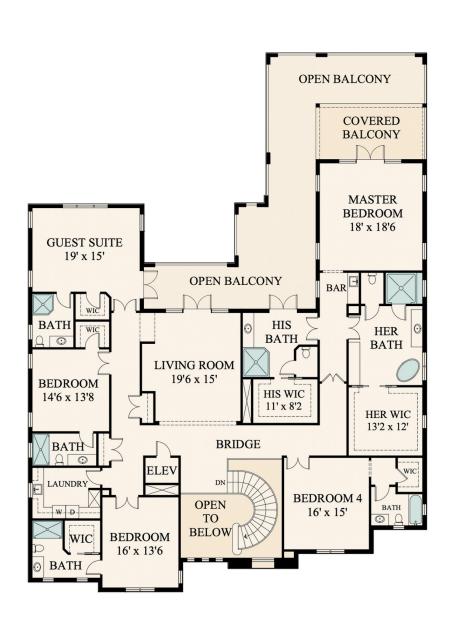

## F L O O R P L A N

230 S MAYA PALM DRIVE | SECOND FLOOR

This rendering is for marketing purposes only. All measurements, features and specifications are approximate. The accuracy of this information is subject to errors, omissions and changes. An architect should be contacted for actual measurements, features and specifications.