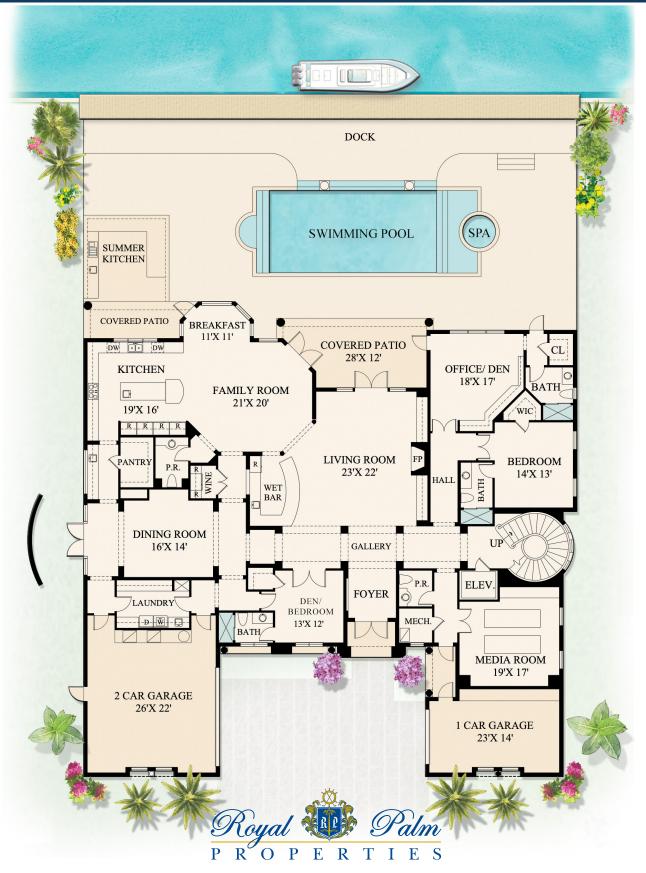

## F L O O R P L A N

2348 E MAYA PALM DRIVE | FIRST FLOOR

This rendering is for marketing purposes only. All measurements, features and specifications are approximate. The accuracy of this information is subject to errors, omissions and changes. An architect should be contacted for actual measurements, features and specifications.