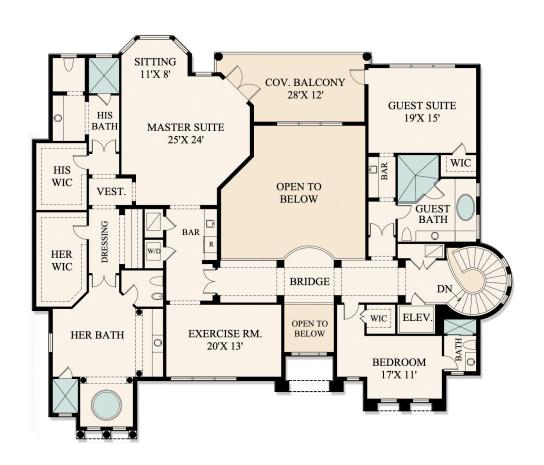

## F L O O R P L A N

2348 E MAYA PALM DRIVE | SECOND FLOOR

This rendering is for marketing purposes only. All measurements, features and specifications are approximate. The accuracy of this information is subject to errors, omissions and changes. An architect should be contacted for actual measurements, features and specifications.