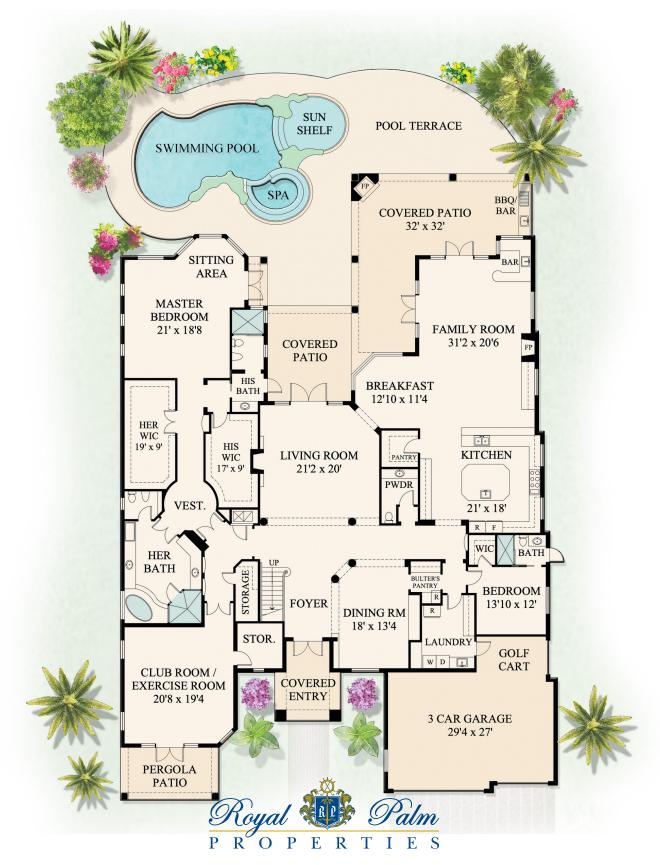

## F L O O R P L A N 3 5 9 T H A T C H P A L M D R I V E | F I R S T F L O O R

This rendering is for marketing purposes only. All measurements, features and specifications are approximate. The accuracy of this information is subject to errors, omissions and changes. An architect should be contacted for actual measurements, features and specifications.