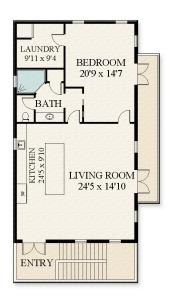

## F L O O R P L A N

384 ROYAL PALM WAY | FIRST FLOOR

This rendering is for marketing purposes only. All measurements, features and specifications are approximate. The accuracy of this information is subject to errors, omissions and changes. An architect should be contacted for actual measurements, features and specifications.