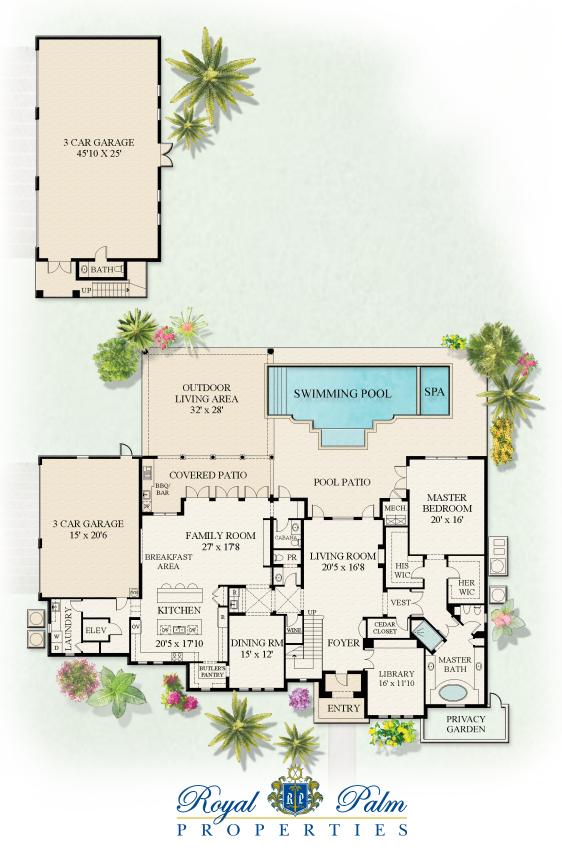

## F L O O R P L A N

384 ROYAL PALM WAY | FIRST FLOOR

This rendering is for marketing purposes only. All measurements, features and specifications are approximate. The accuracy of this information is subject to errors, omissions and changes. An architect should be contacted for actual measurements, features and specifications.