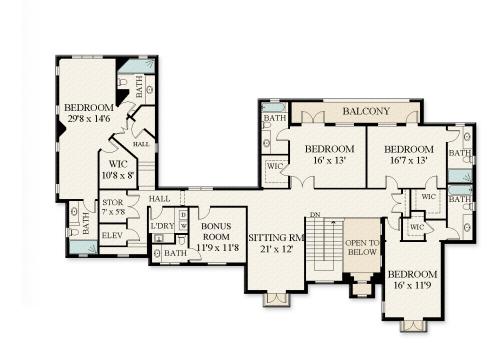

## F L O O R P L A N

384 ROYAL PALM WAY | SECOND FLOOR

This rendering is for marketing purposes only. All measurements, features and specifications are approximate. The accuracy of this information is subject to errors, omissions and changes. An architect should be contacted for actual measurements, features and specifications.