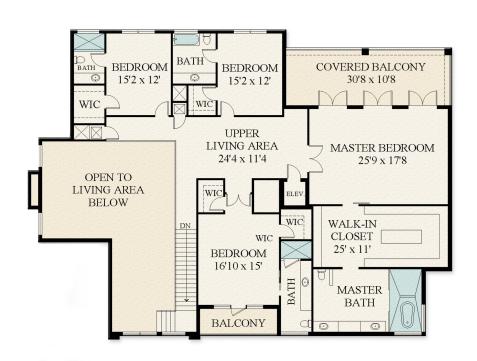

## F L O O R P L A N

1576 THATCH PALM DRIVE | SEC<u>OND FLOOR</u>

This rendering is for marketing purposes only. All measurements, features and specifications are approximate. The accuracy of this information is subject to errors, omissions and changes. An architect should be contacted for actual measurements, features and specifications.