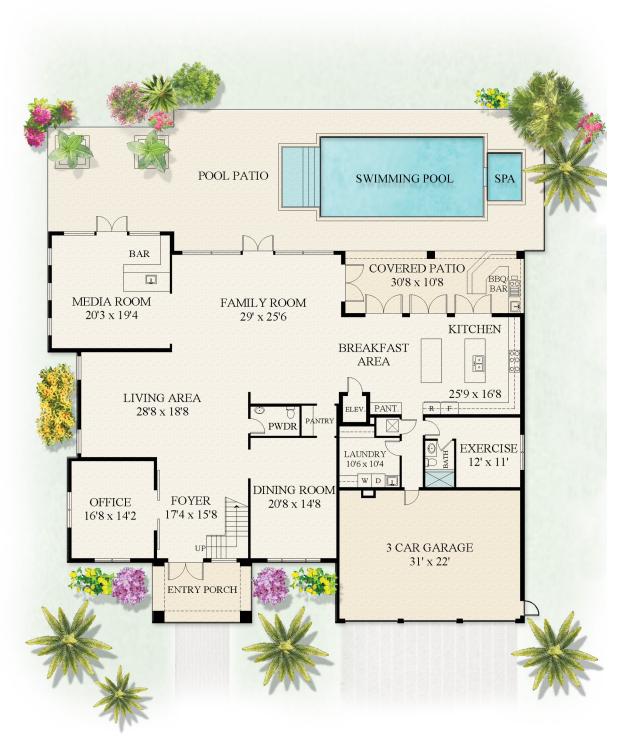

## F L O O R P L A N

1576 THATCH PALM DRIVE | FIRST FLOOR

This rendering is for marketing purposes only. All measurements, features and specifications are approximate. The accuracy of this information is subject to errors, omissions and changes. An architect should be contacted for actual measurements, features and specifications.