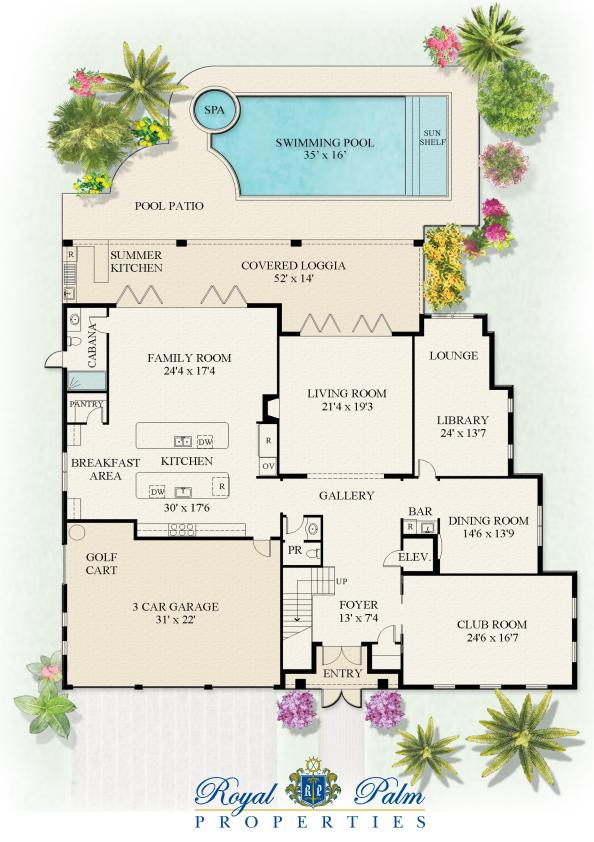

## F L O O R P L A N

1850 SABAL PALM DRIVE | FIRST FLOOR

This rendering is for marketing purposes only. All measurements, features and specifications are approximate. The accuracy of this information is subject to errors, omissions and changes. An architect should be contacted for actual measurements, features and specifications.