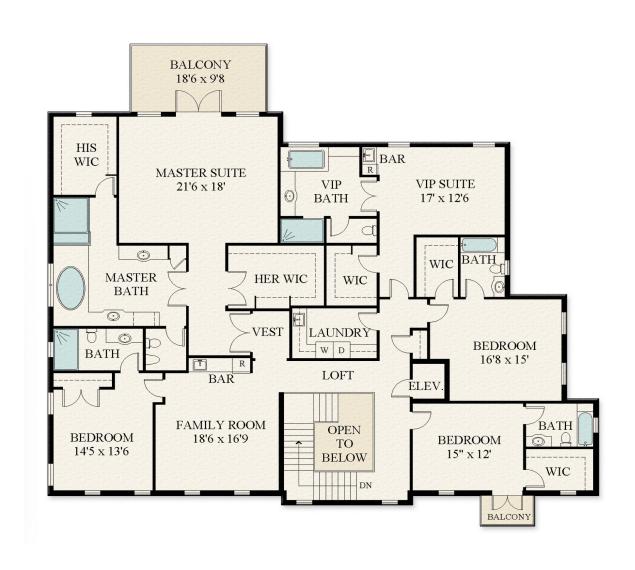

## F L O O R P L A N

1850 SABAL PALM DRIVE | SECOND FLOOR

This rendering is for marketing purposes only. All measurements, features and specifications are approximate. The accuracy of this information is subject to errors, omissions and changes. An architect should be contacted for actual measurements, features and specifications.