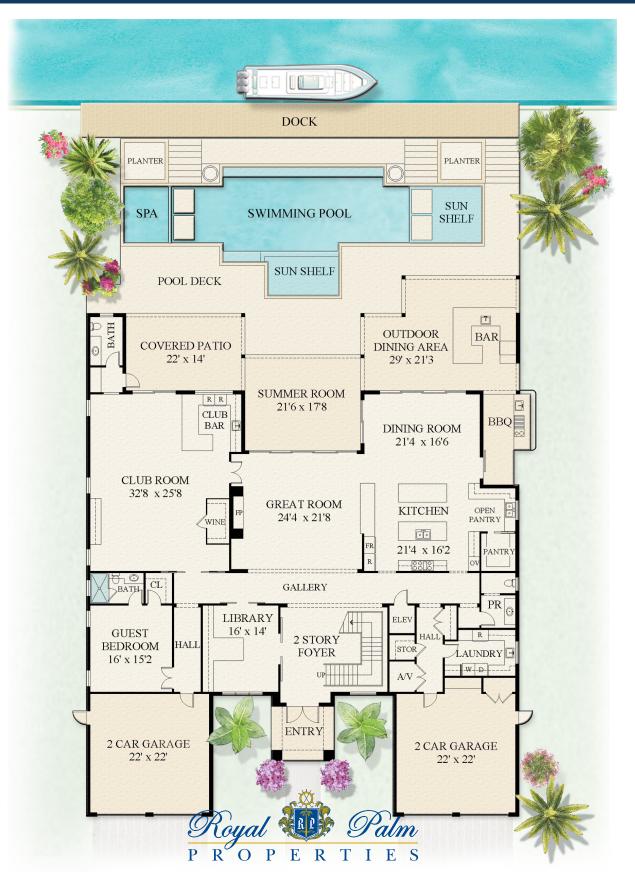

## F L O O R P L A N 2 1 5 W C O C O N U T P A L M R O A D | F I R S T F L O O R

This rendering is for marketing purposes only. All measurements, features and specifications are approximate. The accuracy of this information is subject to errors, omissions and changes. An architect should be contacted for actual measurements, features and specifications.