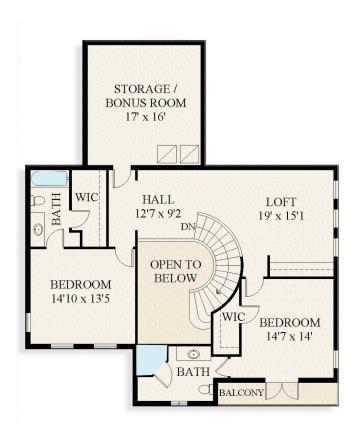

## F L O O R P L A N

293 PRINCESS PALM ROAD | SECOND FLOOR

This rendering is for marketing purposes only. All measurements, features and specifications are approximate. The accuracy of this information is subject to errors, omissions and changes. An architect should be contacted for actual measurements, features and specifications.