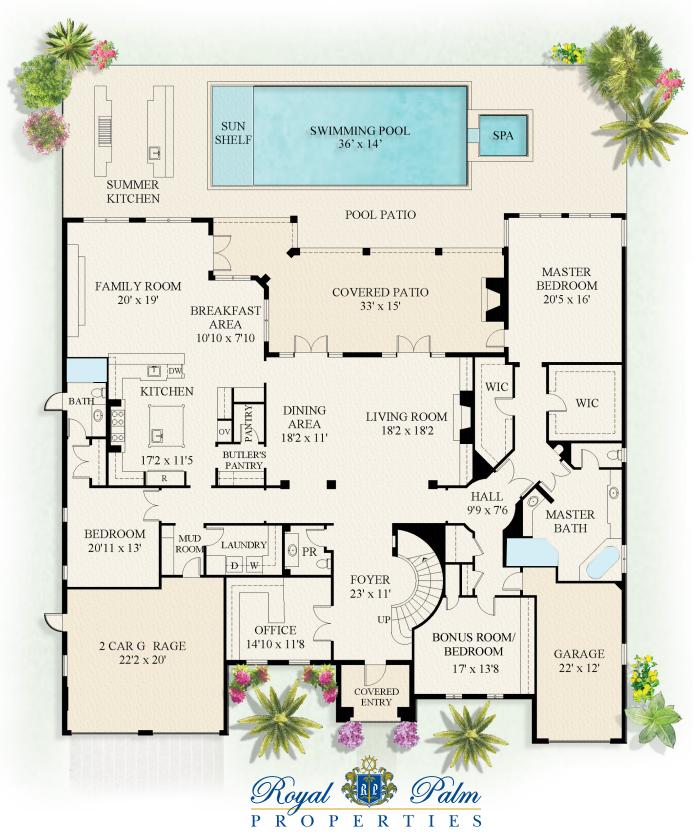

## F L O O R P L A N

293 PRINCESS PALM ROAD | FIRST FLOOR

This rendering is for marketing purposes only. All measurements, features and specifications are approximate. The accuracy of this information is subject to errors, omissions and changes. An architect should be contacted for actual measurements, features and specifications.