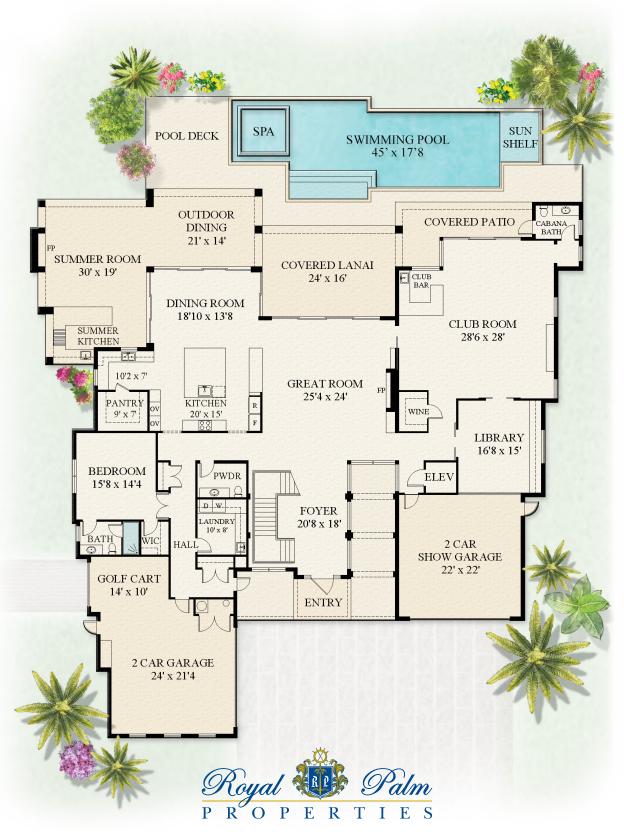

## F L O O R P L A N

1654 SABAL PALM DRIVE | FIRST FLOOR

This rendering is for marketing purposes only. All measurements, features and specifications are approximate. The accuracy of this information is subject to errors, omissions and changes. An architect should be contacted for actual measurements, features and specifications.