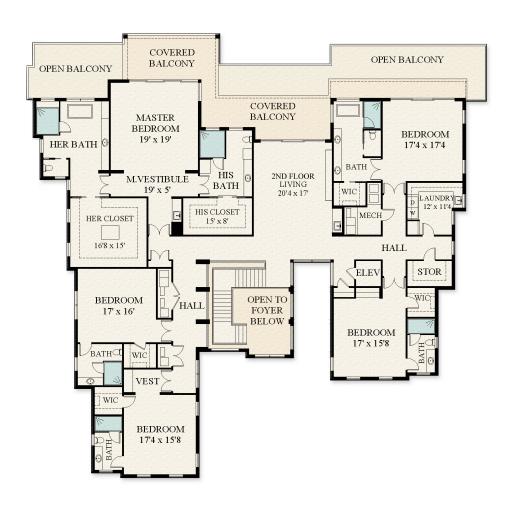

## F L O O R P L A N

1654 SABAL PALM DRIVE | SECOND FLOOR

This rendering is for marketing purposes only. All measurements, features and specifications are approximate. The accuracy of this information is subject to errors, omissions and changes. An architect should be contacted for actual measurements, features and specifications.