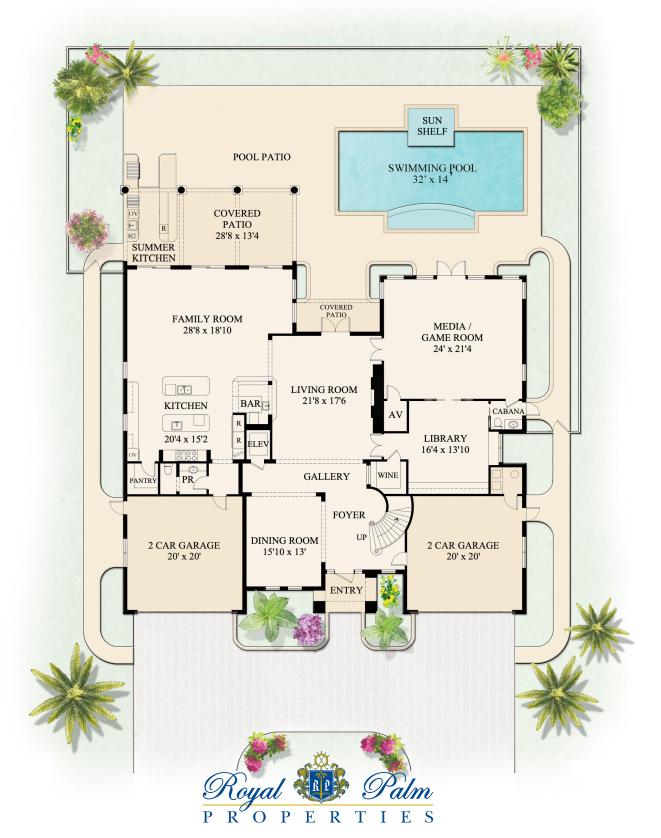

## FLUCER PALM ROAD FIRST FLOOR

This rendering is for marketing purposes only. All measurements, features and specifications are approximate. The accuracy of this information is subject to errors, omissions and changes. An architect should be contacted for actual measurements, features and specifications.