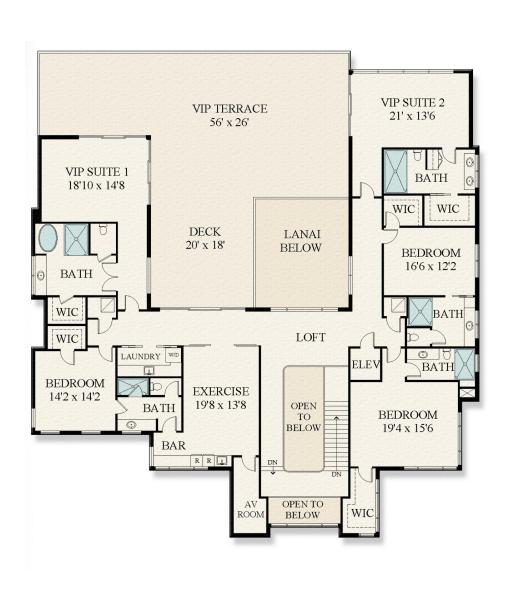

## F L O O R P L A N

207 W COCONUT PALM ROAD | SECOND FLOOR

This rendering is for marketing purposes only. All measurements, features and specifications are approximate. The accuracy of this information is subject to errors, omissions and changes. An architect should be contacted for actual measurements, features and specifications.