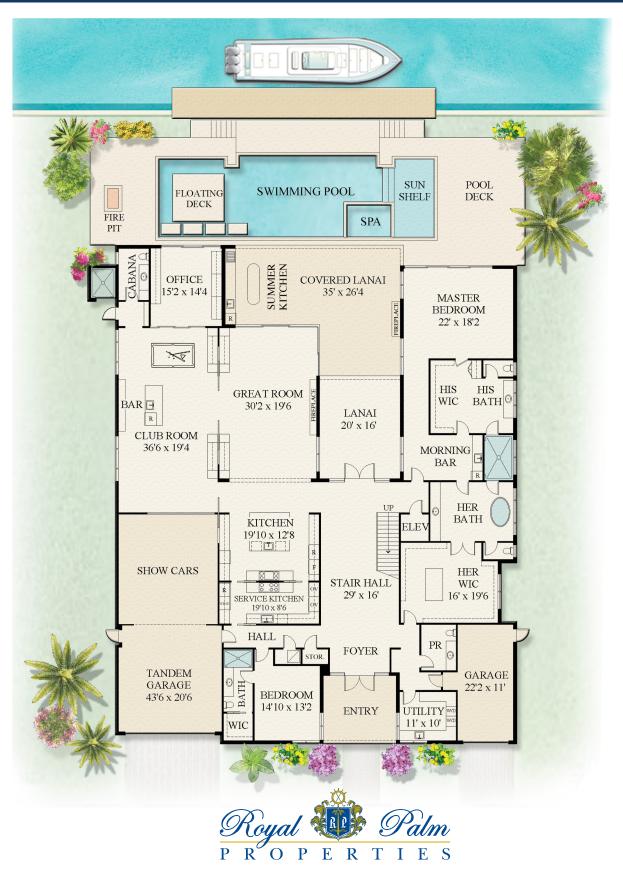

## F L O O R P L A N

207 W COCONUT PALM ROAD | FIRST FLOOR

This rendering is for marketing purposes only. All measurements, features and specifications are approximate. The accuracy of this information is subject to errors, omissions and changes. An architect should be contacted for actual measurements, features and specifications.