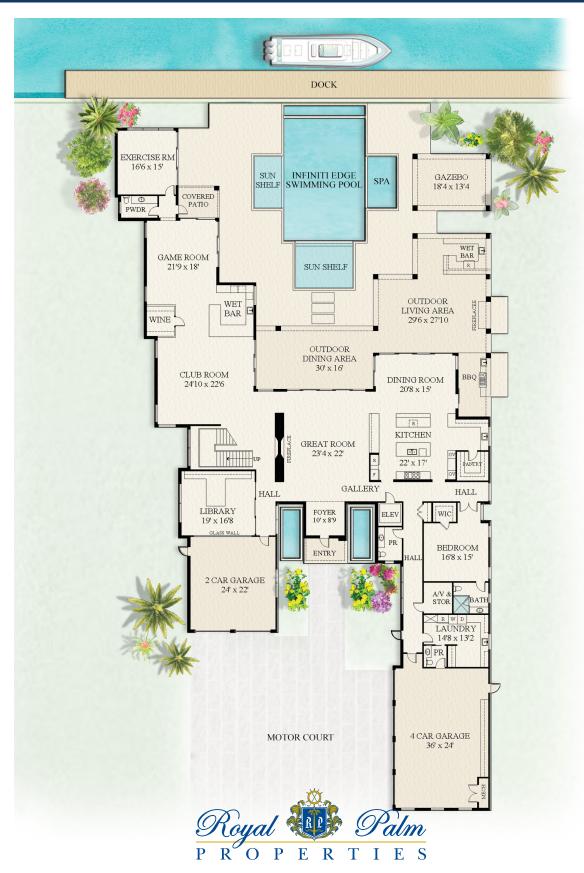

## F L O O R P L A N

372 E ALEXANDER PALM ROAD | FIRST FLOOR

This rendering is for marketing purposes only. All measurements, features and specifications are approximate. The accuracy of this information is subject to errors, omissions and changes. An architect should be contacted for actual measurements, features and specifications.