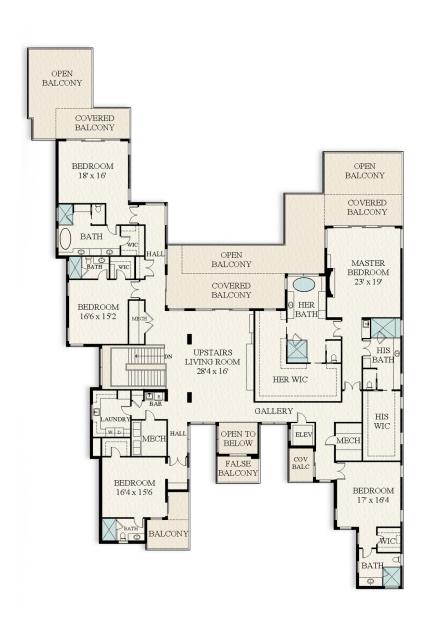

## F L O O R P L A N

372 E ALEXANDER PALM ROAD | SECOND FLOOR

This rendering is for marketing purposes only. All measurements, features and specifications are approximate. The accuracy of this information is subject to errors, omissions and changes. An architect should be contacted for actual measurements, features and specifications.