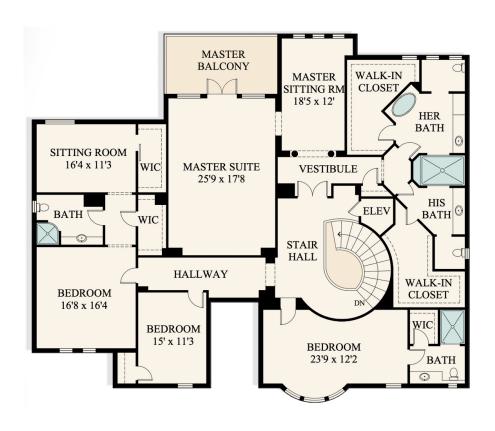

## F L O O R P L A N

336 E COCONUT PALM ROAD | SECOND FLOOR

This rendering is for marketing purposes only. All measurements, features and specifications are approximate. The accuracy of this information is subject to errors, omissions and changes. An architect should be contacted for actual measurements, features and specifications.