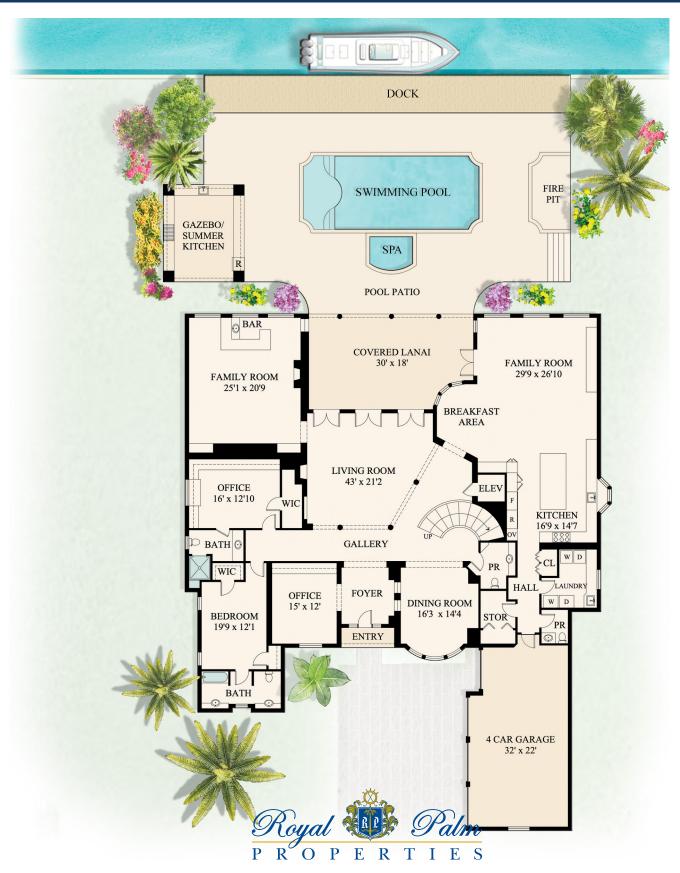

## F L O O R P L A N

336 E COCONUT PALM ROAD | FIRST FLOOR

This rendering is for marketing purposes only. All measurements, features and specifications are approximate. The accuracy of this information is subject to errors, omissions and changes. An architect should be contacted for actual measurements, features and specifications.