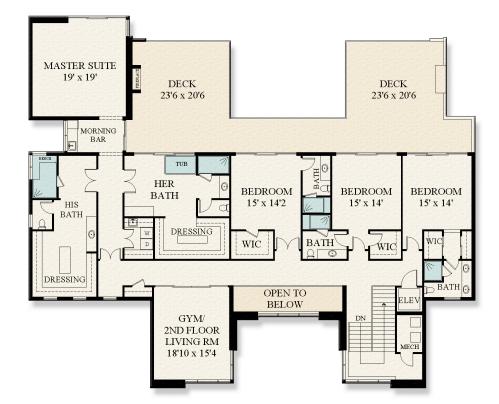

## F L O O R P L A N 144 W C O C O N U T P A L M R D | S E C O N D F L O O R

This rendering is for marketing purposes only. All measurements, features and specifications are approximate. The accuracy of this information is subject to errors, omissions and changes. An architect should be contacted for actual measurements, features and specifications.