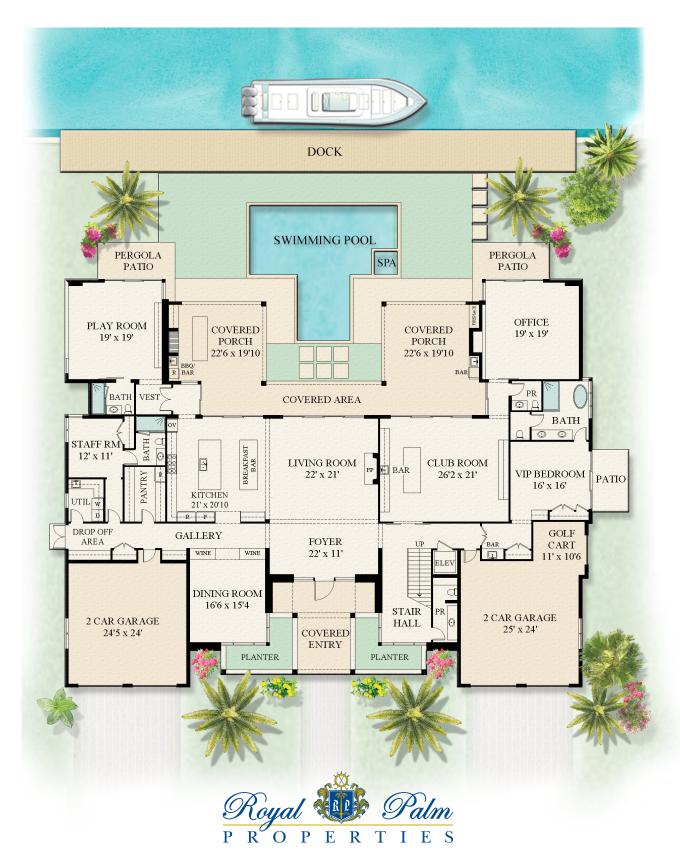

## FLU COCONUT PALM RD | FIRST FLOOR

This rendering is for marketing purposes only. All measurements, features and specifications are approximate. The accuracy of this information is subject to errors, omissions and changes. An architect should be contacted for actual measurements, features and specifications.