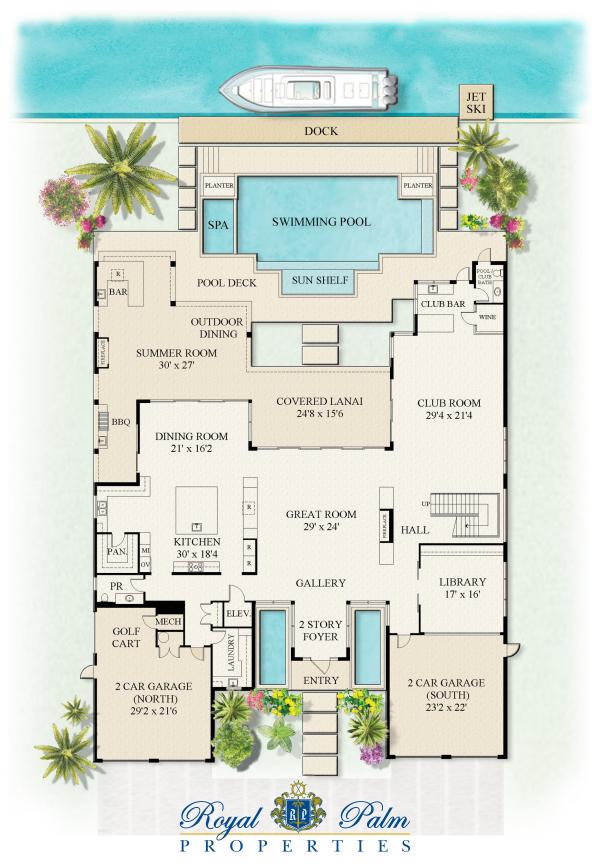

## F L O O R R P L A N N D E R P A L M R O A D | F I R S T F L O O R

This rendering is for marketing purposes only. All measurements, features and specifications are approximate. The accuracy of this information is subject to errors, omissions and changes. An architect should be contacted for actual measurements, features and specifications.