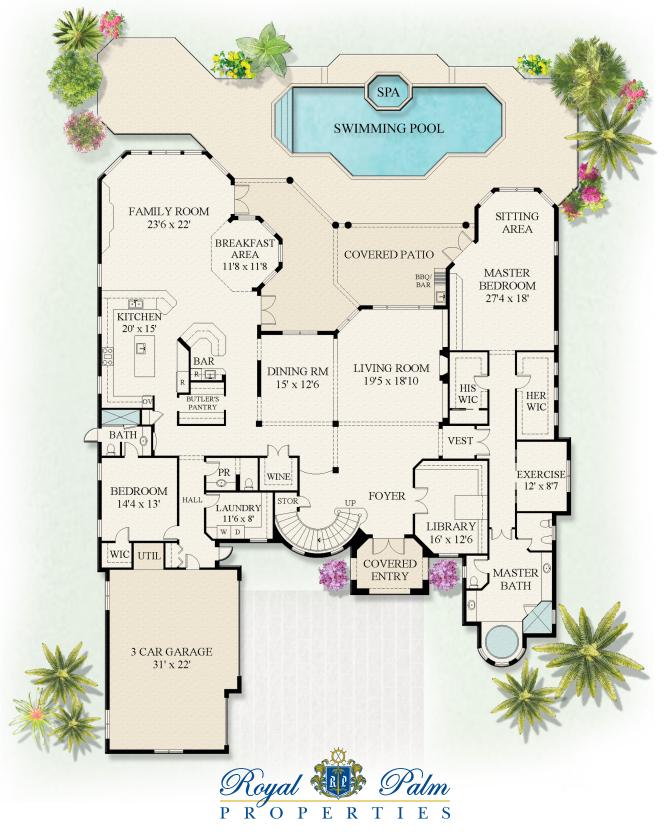

## F L O O R P L A N

271 ROYAL PALM WAY | FIRST FLOOR

This rendering is for marketing purposes only. All measurements, features and specifications are approximate. The accuracy of this information is subject to errors, omissions and changes. An architect should be contacted for actual measurements, features and specifications.