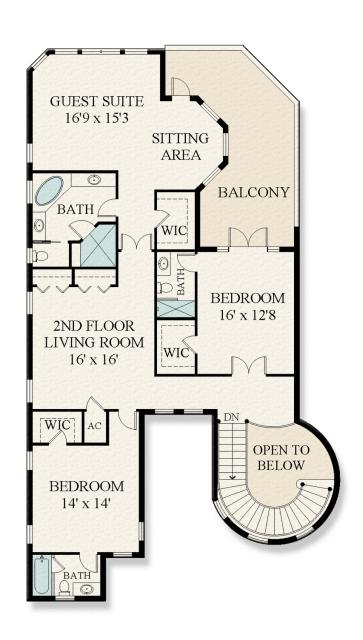

## F L O O R P L A N

271 ROYAL PALM WAY | SECOND FLOOR

This rendering is for marketing purposes only. All measurements, features and specifications are approximate. The accuracy of this information is subject to errors, omissions and changes. An architect should be contacted for actual measurements, features and specifications.