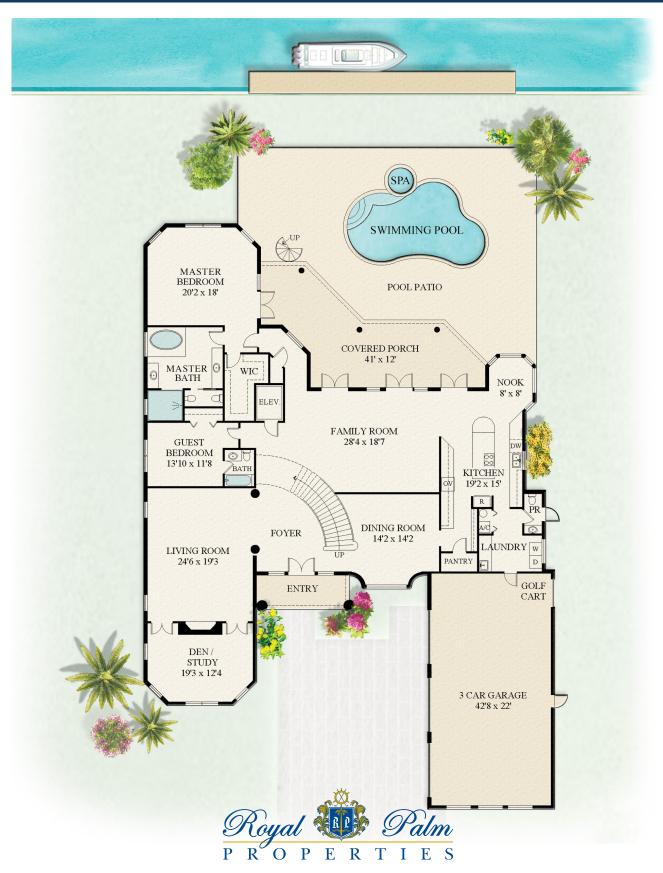

## F L O O R P L A N

251 W KEY PALM ROAD | FIRST FLOOR

This rendering is for marketing purposes only. All measurements, features and specifications are approximate. The accuracy of this information is subject to errors, omissions and changes. An architect should be contacted for actual measurements, features and specifications.