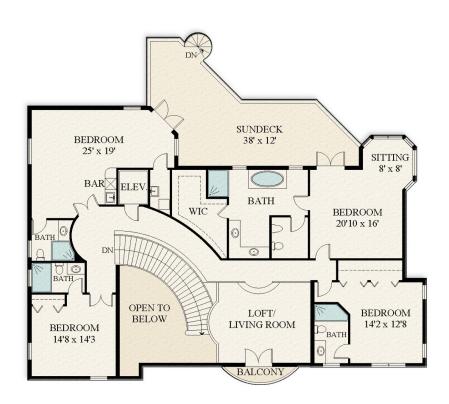

## F L O O R P L A N

251 W KEY PALM ROAD | SECO<u>ND FLOOR</u>

This rendering is for marketing purposes only. All measurements, features and specifications are approximate. The accuracy of this information is subject to errors, omissions and changes. An architect should be contacted for actual measurements, features and specifications.