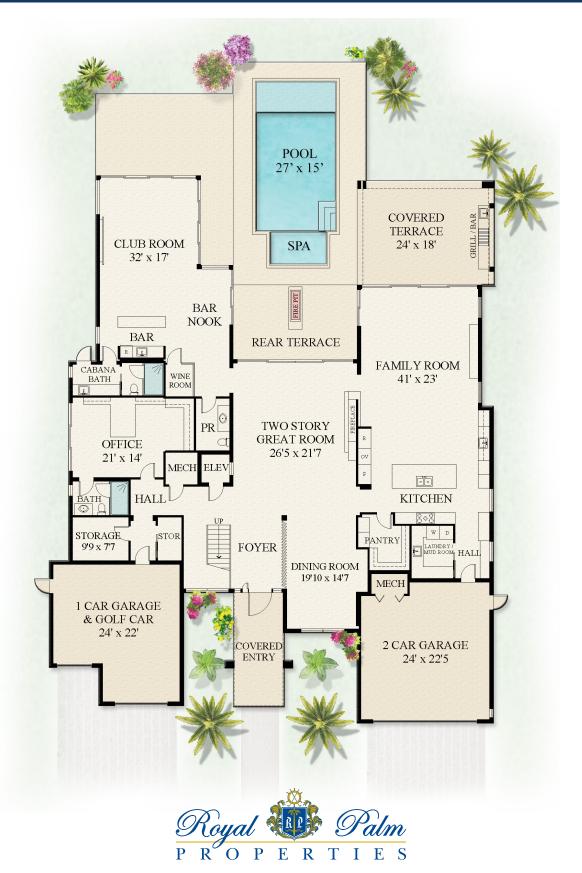

## F L O O R P L A N

1758 SABAL PALM DRIVE | FIRST FLOOR

This rendering is for marketing purposes only. All measurements, features and specifications are approximate. The accuracy of this information is subject to errors, omissions and changes. An architect should be contacted for actual measurements, features and specifications.