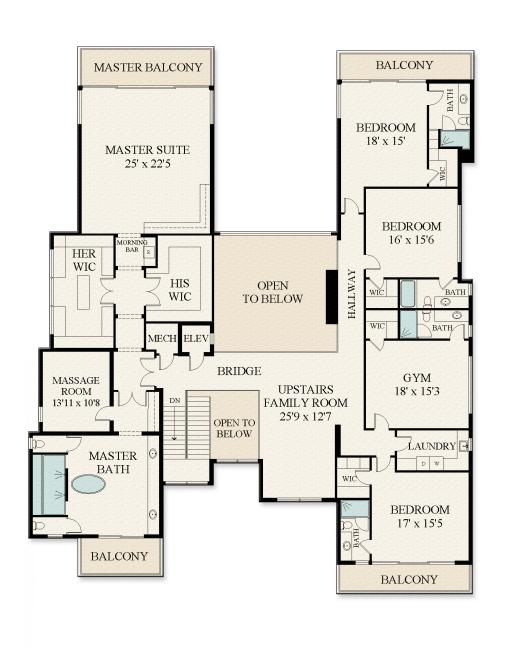

## F L O O R P L A N

1758 SABAL PALM DRIVE | SECOND FLOOR

This rendering is for marketing purposes only. All measurements, features and specifications are approximate. The accuracy of this information is subject to errors, omissions and changes. An architect should be contacted for actual measurements, features and specifications.