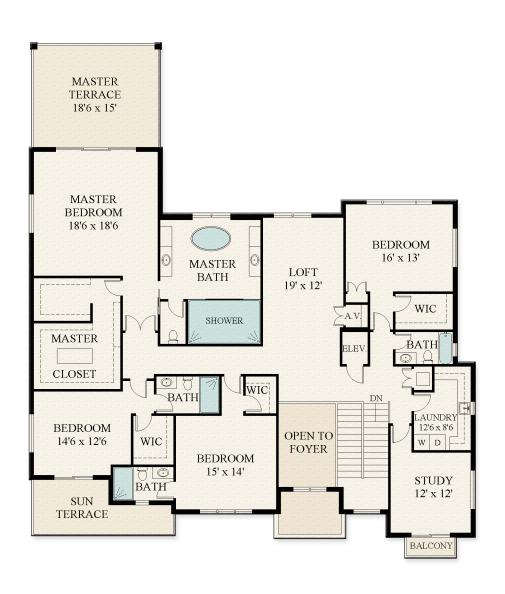

## F L O O R P L A N

2324 DATE PALM ROAD | SECOND FLOOR

This rendering is for marketing purposes only. All measurements, features and specifications are approximate. The accuracy of this information is subject to errors, omissions and changes. An architect should be contacted for actual measurements, features and specifications.