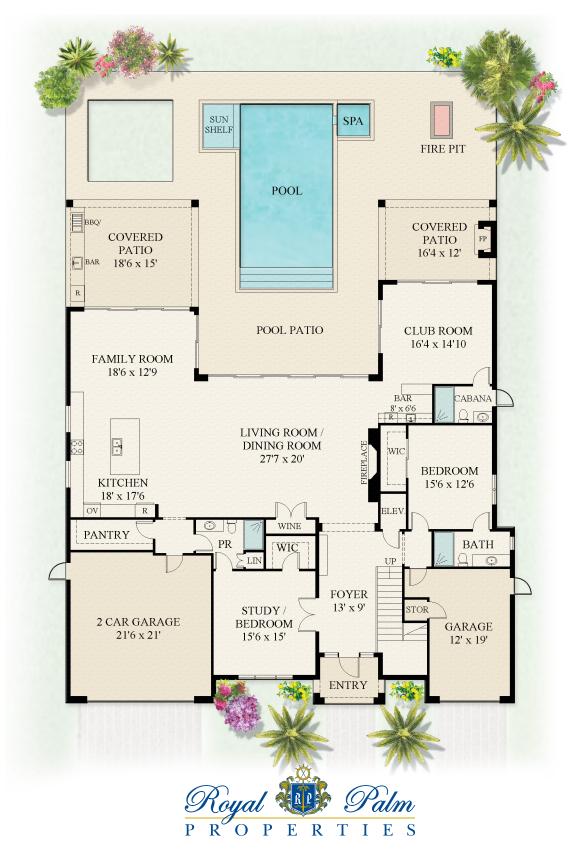

## F L O O R P L A N

2324 DATE PALM ROAD | FIRST FLOOR

This rendering is for marketing purposes only. All measurements, features and specifications are approximate. The accuracy of this information is subject to errors, omissions and changes. An architect should be contacted for actual measurements, features and specifications.