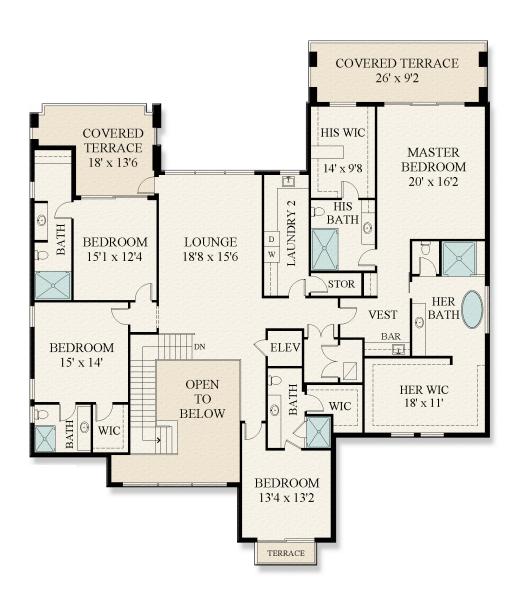

## F L O O R P L A N

2 3 9 5 A C O R N P A L M R O A D | S E C O N D F L O O R

This rendering is for marketing purposes only. All measurements, features and specifications are approximate. The accuracy of this information is subject to errors, omissions and changes. An architect should be contacted for actual measurements, features and specifications.