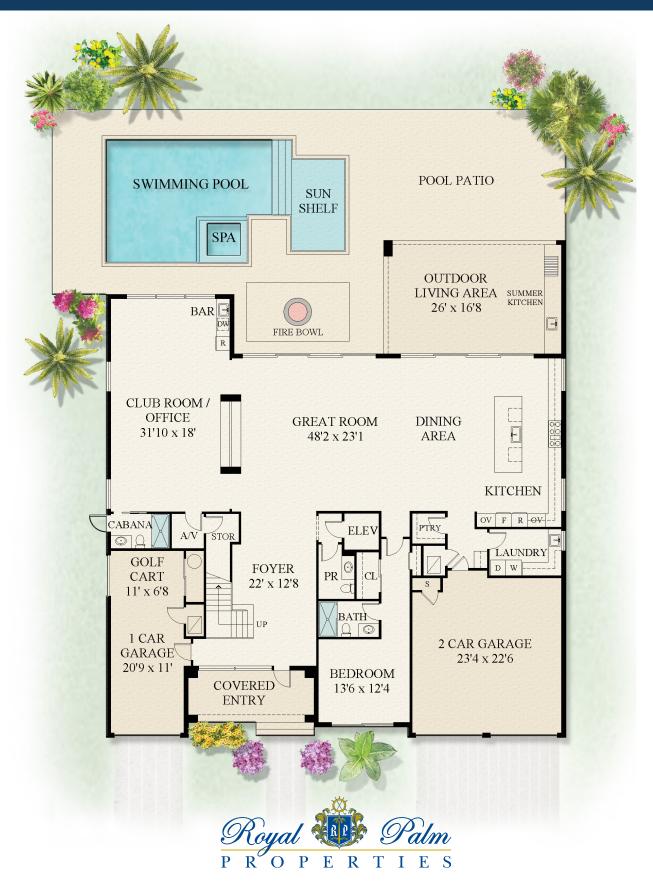

## F L O O R P L A N

2395 ACORN PALM ROAD | FIRST FLOOR

This rendering is for marketing purposes only. All measurements, features and specifications are approximate. The accuracy of this information is subject to errors, omissions and changes. An architect should be contacted for actual measurements, features and specifications.