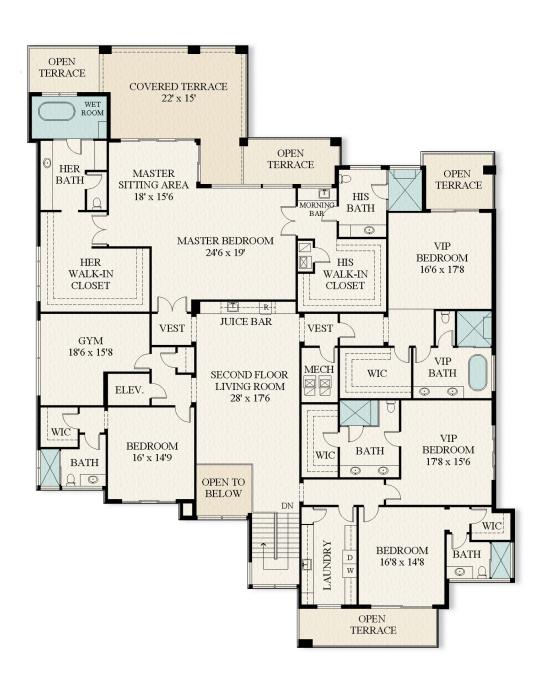

## F L O O R P L A N

191 W VCOCONUT PALM ROAD | SECOND FLOOR

This rendering is for marketing purposes only. All measurements, features and specifications are approximate. The accuracy of this information is subject to errors, omissions and changes. An architect should be contacted for actual measurements, features and specifications.