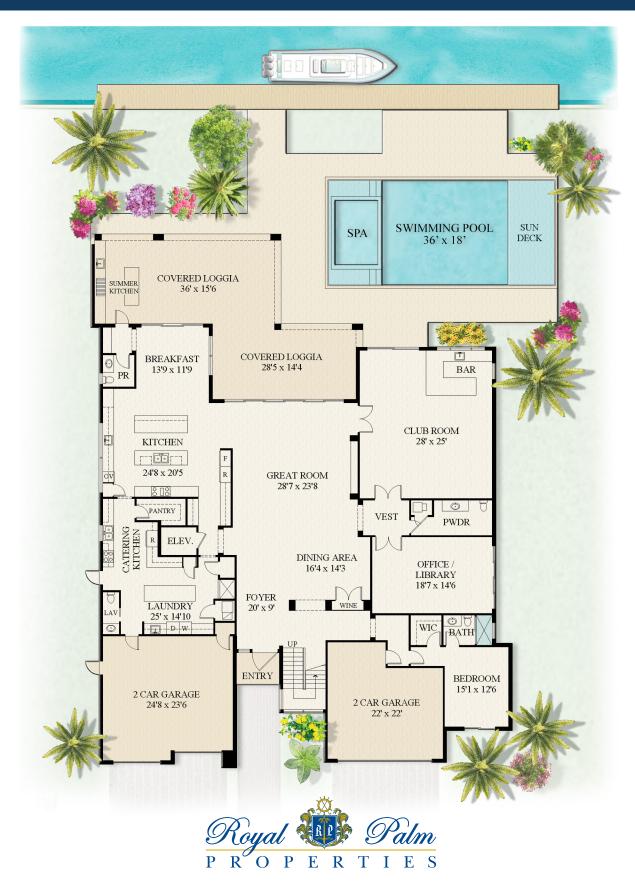

## F L O O R P L A N

191 W COCONUT PALM ROAD | FIRST FLOOR

This rendering is for marketing purposes only. All measurements, features and specifications are approximate. The accuracy of this information is subject to errors, omissions and changes. An architect should be contacted for actual measurements, features and specifications.