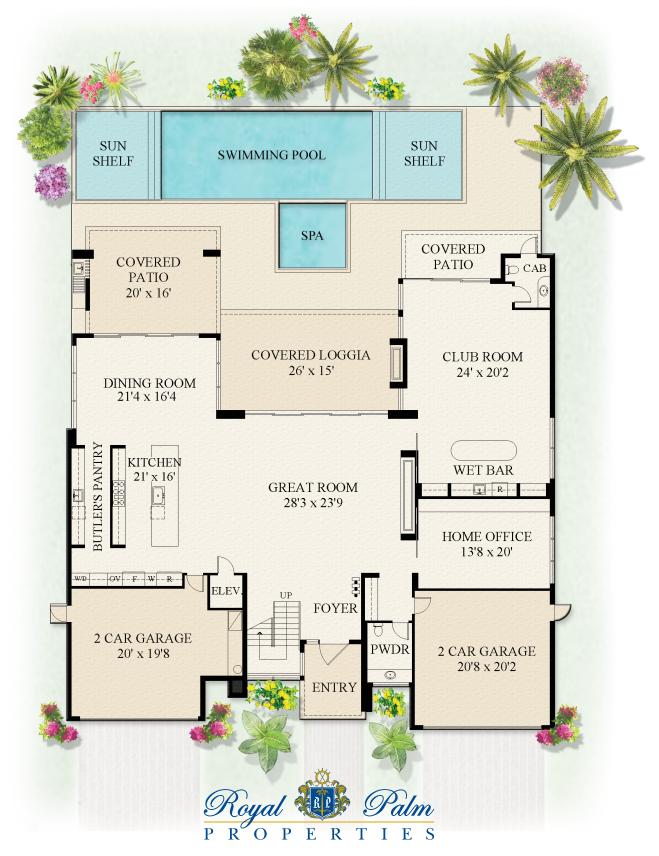

## FL O O R P L A N 2 1 7 2 W MAYA PALM DRIVE | FIRST FLOOR

This rendering is for marketing purposes only. All measurements, features and specifications are approximate. The accuracy of this information is subject to errors, omissions and changes. An architect should be contacted for actual measurements, features and specifications.