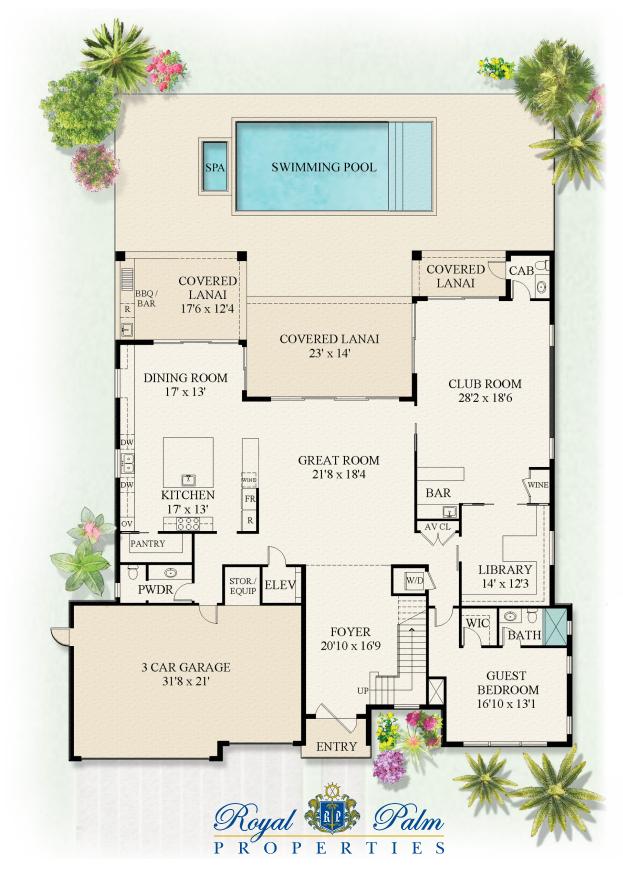

## FLORR PALMROAD FIRST FLOOR

This rendering is for marketing purposes only. All measurements, features and specifications are approximate. The accuracy of this information is subject to errors, omissions and changes. An architect should be contacted for actual measurements, features and specifications.