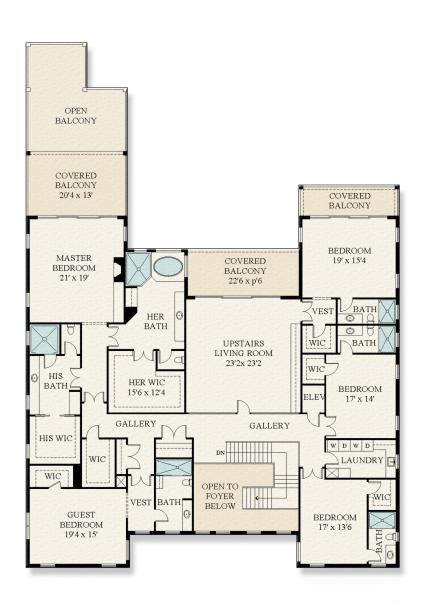

## F L O O R P L A N

311 E KEY PALM ROAD | SECOND FLOOR

This rendering is for marketing purposes only. All measurements, features and specifications are approximate. The accuracy of this information is subject to errors, omissions and changes. An architect should be contacted for actual measurements, features and specifications.