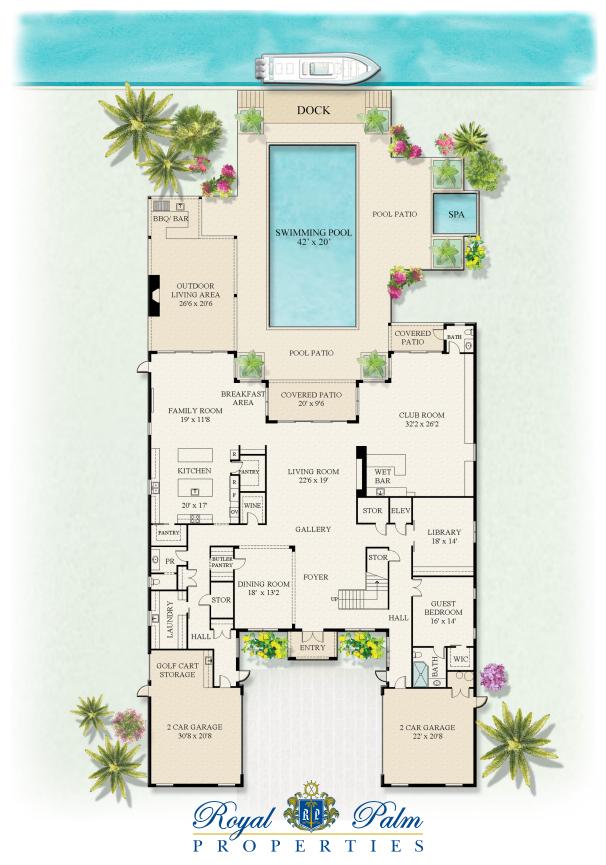

## F L O O R P L A N

311 E KEY PALM ROAD | FIRST FLOOR

This rendering is for marketing purposes only. All measurements, features and specifications are approximate. The accuracy of this information is subject to errors, omissions and changes. An architect should be contacted for actual measurements, features and specifications.