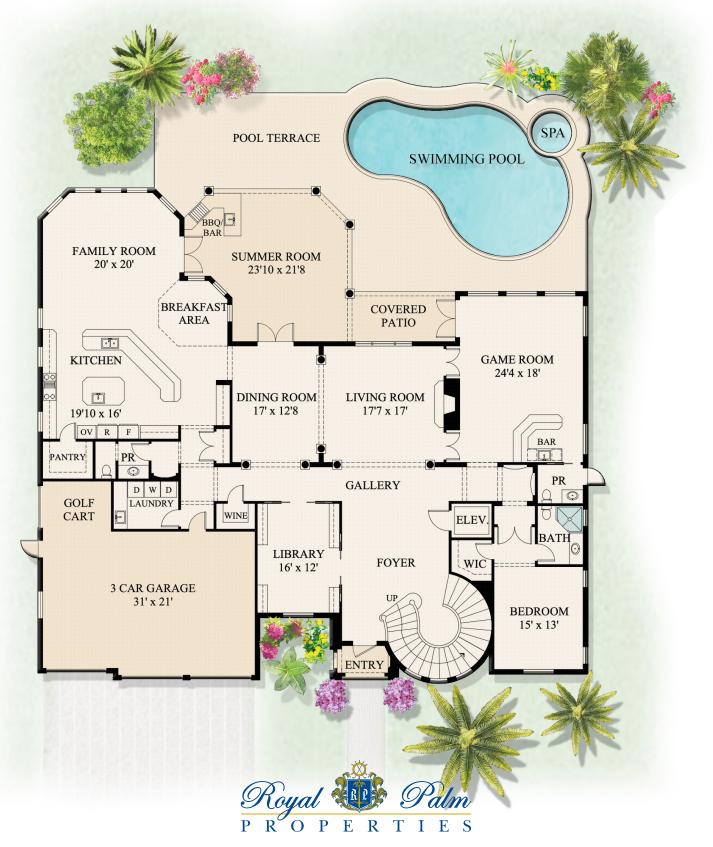

## FLOOR 1801 THATCH PALM DRIVE | LANN FIRST FLOOR

This rendering is for marketing purposes only. All measurements, features and specifications are approximate. The accuracy of this information is subject to errors, omissions and changes. An architect should be contacted for actual measurements, features and specifications.