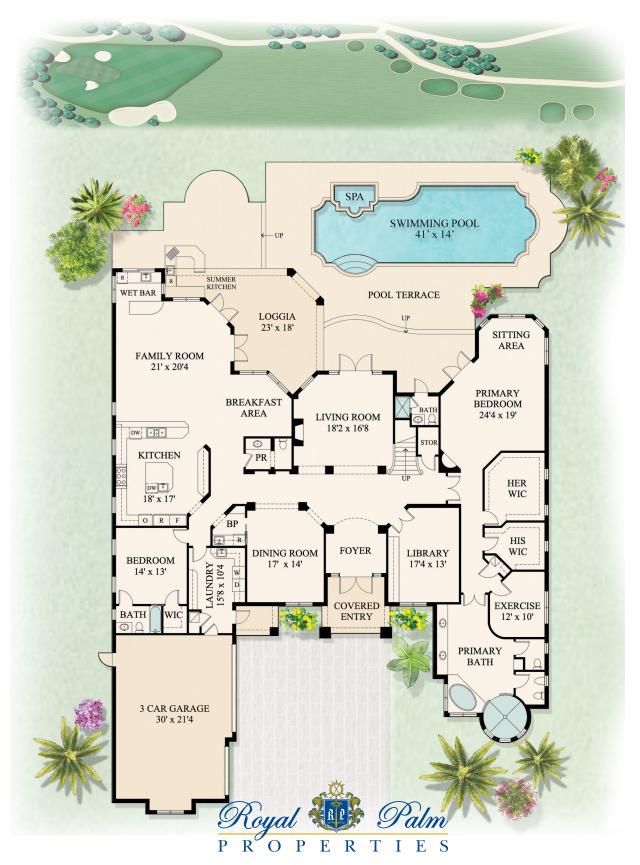

## F L O O R P L A N

1560 SABAL PALM DRIVE | FIRST FLOOR

This rendering is for marketing purposes only. All measurements, features and specifications are approximate. The accuracy of this information is subject to errors, omissions and changes. An architect should be contacted for actual measurements, features and specifications.