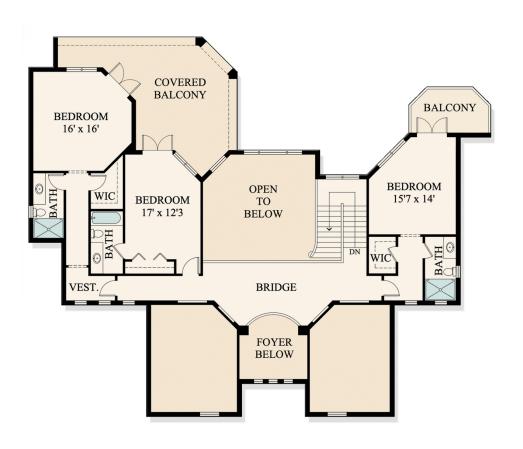

## F L O O R P L A N

1560 SABAL PALM DRIVE | SECOND FLOOR

This rendering is for marketing purposes only. All measurements, features and specifications are approximate. The accuracy of this information is subject to errors, omissions and changes. An architect should be contacted for actual measurements, features and specifications.