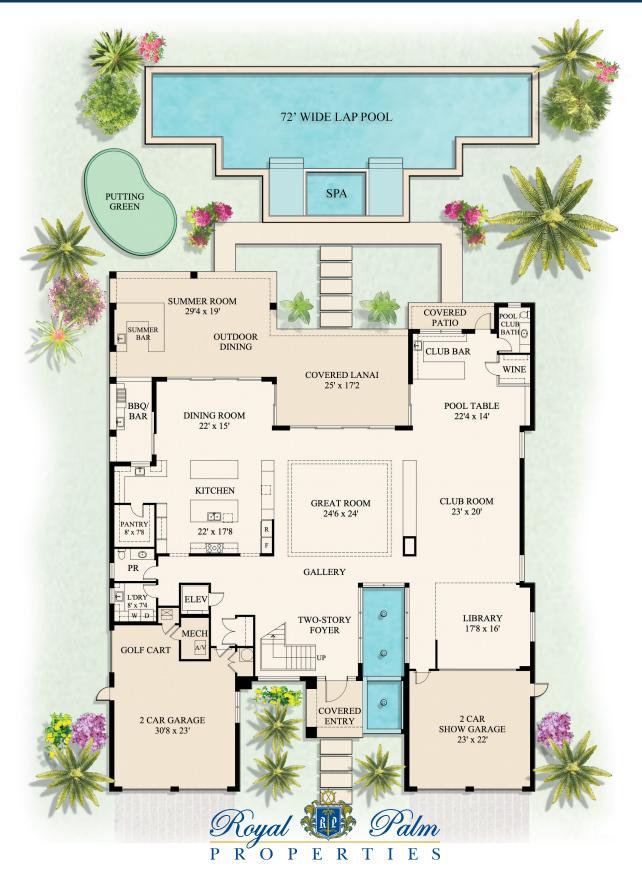

## FLOOR 481 THATCH PALM DRIVE | FIRST AN FLOOR

This rendering is for marketing purposes only. All measurements, features and specifications are approximate. The accuracy of this information is subject to errors, omissions and changes. An architect should be contacted for actual measurements, features and specifications.